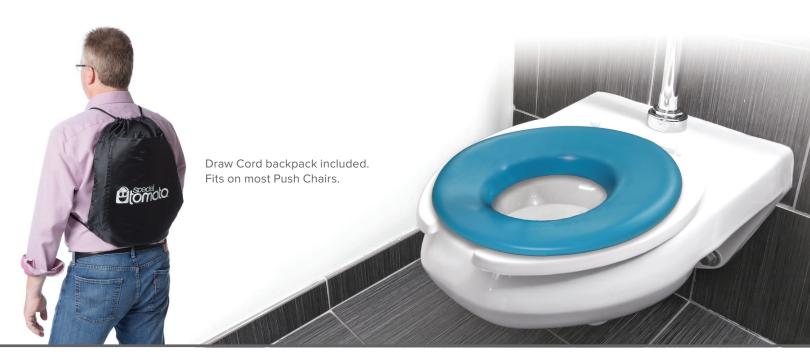

## **Soft, Contoured Portable Potty Seat**

The Portable Potty Seat comes complete with a draw cord backpack for easy portability. The backpack has a plastic lining for hygienic purposes. There is also an outside pocket that can hold wipes or any other necessities. The Potty Seat fits into the draw cord backpack for a complete "on-the-go" solution.