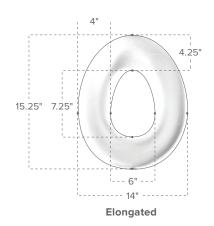

## **Soft, Contoured Portable Potty Seat**

The Portable Potty Seat comes complete with a draw cord backpack for easy portability. The backpack has a plastic lining for hygienic purposes. There is also an outside pocket that can hold wipes or any other necessities. The Potty Seat fits into the draw cord backpack for a complete "on-the-go" solution.

|                        |          |          |          |          | A         | 1          |
|------------------------|----------|----------|----------|----------|-----------|------------|
| Item                   | Cherry   | Lilac    | Lime     | Aqua     | Dark Gray | Light Gray |
| Round Seat Cushion     | 74010001 | 74010002 | 74010003 | 74010004 | 74010009  | 74010010   |
| Elongated Seat Cushion | 74020001 | 74020002 | 74020003 | 74020004 | 74020009  | 74020010   |