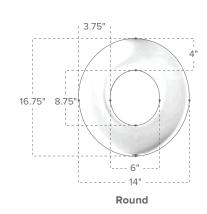

## **Soft, Contoured Portable Potty Seat**

The Portable Potty Seat comes complete with a draw cord backpack for easy portability. The backpack has a plastic lining for hygienic purposes. There is also an outside pocket that can hold wipes or any other necessities. The Potty Seat fits into the draw cord backpack for a complete "on-the-go" solution.

|                        |          |          |          |          | A         | 1          |
|------------------------|----------|----------|----------|----------|-----------|------------|
| Item                   | Cherry   | Lilac    | Lime     | Aqua     | Dark Gray | Light Gray |
| Round Seat Cushion     | 74010001 | 74010002 | 74010003 | 74010004 | 74010009  | 74010010   |
| Elongated Seat Cushion | 74020001 | 74020002 | 74020003 | 74020004 | 74020009  | 74020010   |