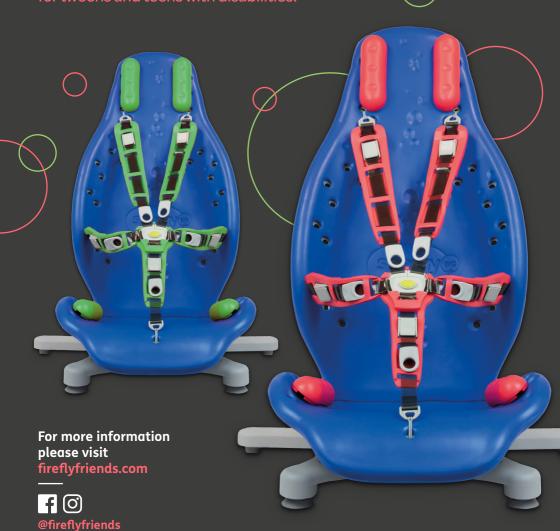

## SplashyBIG is a portable bath seat

for tweens and teens with disabilities!

Splashy is a well-loved, portable bath seat for kids with disabilities... and SplashyBIG is a portable bath seat for tweens and teens with disabilities!

With all of the features and benefits of Splashy, the SplashyBIG opens up many more opportunities for 7-14 year olds who want to participate in fun activities with friends and family.

Suitable for 7-14 years with a max user weight of 55KG/122lbs.

SplashyBIG is lightweight and super easy to maintain with its warm touch and quick drying covers. Cleaning it down after use is a breeze.

SplashyBIG's floorsitter has 26 recline options plus a new stabiliser feature for use outside of the bath