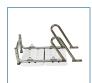

## Splash Defense Transfer Bench with Curtain **Guard Protection**

HCPCS:

FIGURE A

FIGURE B

FIGURE C

FIGURE D

FIGURE E

FIGURE F

FIGURE G

FIGURE H

- New "U" shape cut-out design enables the shower curtain liner to stay within the bath tub and avoiding water spillage outside onto the bathroom floor
- Reversible to accommodate any bathroom
- Tool-free assembly of back, legs and arm
- Height adjusts in ½" increments with unique "Dual Column" extension legs
- 400 lb weight capacity
- A-frame construction provides stability
- Durable blow-molded plastic bench and backrest
- Pinch-free lever allows for push pins to be depressed without pinching fingers
- Made using recycled materials