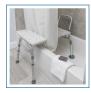

## Splash Defense Transfer Bench with Curtain **Guard Protection**

HCPCS:

FIGURE A

FIGURE B

FIGURE C

FIGURE D

FIGURE E

FIGURE F

FIGURE G

FIGURE H

- New "U" shape cut-out design enables the shower curtain liner to stay within the bath tub and avoiding water spillage outside onto the bathroom floor
- Reversible to accommodate any bathroom
- Tool-free assembly of back, legs and arm
- Height adjusts in ½" increments with unique "Dual Column" extension legs
- 400 lb weight capacity
- A-frame construction provides stability
- Durable blow-molded plastic bench and backrest
- Pinch-free lever allows for push pins to be depressed without pinching fingers
- Made using recycled materials