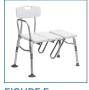

## Splash Defense Transfer Bench with Curtain **Guard Protection**

HCPCS:

FIGURE A

FIGURE B

FIGURE C

FIGURE D

FIGURE E

FIGURE F

FIGURE G

FIGURE H

- New "U" shape cut-out design enables the shower curtain liner to stay within the bath tub and avoiding water spillage outside onto the bathroom floor
- Reversible to accommodate any bathroom
- Tool-free assembly of back, legs and arm
- Height adjusts in ½" increments with unique "Dual Column" extension legs
- 400 lb weight capacity
- A-frame construction provides stability
- Durable blow-molded plastic bench and backrest
- Pinch-free lever allows for push pins to be depressed without pinching fingers
- Made using recycled materials