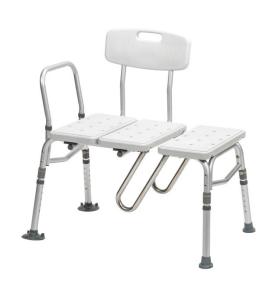

## Splash Defense Transfer Bench with Curtain **Guard Protection**

HCPCS:

FIGURE A

FIGURE B

FIGURE C

FIGURE D

FIGURE E

FIGURE F

FIGURE G

FIGURE H

- New "U" shape cut-out design enables the shower curtain liner to stay within the bath tub and avoiding water spillage outside onto the bathroom floor
- Reversible to accommodate any bathroom
- Tool-free assembly of back, legs and arm
- Height adjusts in ½" increments with unique "Dual Column" extension legs
- 400 lb weight capacity
- A-frame construction provides stability
- Durable blow-molded plastic bench and backrest
- Pinch-free lever allows for push pins to be depressed without pinching fingers
- Made using recycled materials

| PRODUCTS                          | Description                   |
|-----------------------------------|-------------------------------|
| RTL12032KDR                       | Splash Defense Transfer Bench |
| SPECIFICATIONS                    | Description                   |
| Armrest Length                    | 11.75"                        |
| Height Adjustment                 | 1/2" increments               |
| Height Setting (armrest to floor) | 27.25"                        |
| Outside Width Between Legs        | 33.5"                         |
| Seat Depth                        | 16"                           |
| Seat To Floor Height              | 16"                           |
| Seat Width                        | 28"                           |
| Warranty                          | Limited Lifetime              |