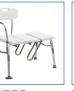

## Splash Defense Transfer Bench with Curtain **Guard Protection**

HCPCS:

FIGURE A

FIGURE B

FIGURE C

FIGURE D

FIGURE E

FIGURE F

FIGURE G

FIGURE H

- New "U" shape cut-out design enables the shower curtain liner to stay within the bath tub and avoiding water spillage outside onto the bathroom floor
- Reversible to accommodate any bathroom
- Tool-free assembly of back, legs and arm
- Height adjusts in ½" increments with unique "Dual Column" extension legs
- 400 lb weight capacity
- A-frame construction provides stability
- Durable blow-molded plastic bench and backrest
- Pinch-free lever allows for push pins to be depressed without pinching fingers
- Made using recycled materials