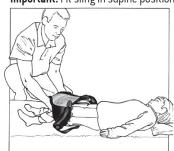

# Important: Fit sling in supine position.

Maximum User Weight: 100kg/220lb

Model 25100 - Polyester Net

Extension Loops

21180-10 (10cm/3.9") 21180-15 (15cm/5.9")

21180-20 (20cm/7.8")

21180-25 (25cm/9.8") 21180-35 (35cm/13.7")