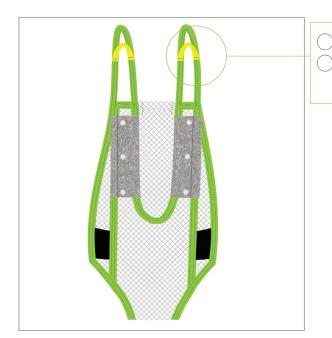

# **Fitting Protocol**

Activity Sling Model 25100

Choose the loop combination that will give the most comfortable and safe suspension height, keeping in mind the patient's ability to support themselves.

# Important: Fit sling in supine position.



Maximum User Weight: 100kg/220lb

Model 25100 - Polyester Net

Extension Loops

21180-10 (10cm/3.9") 21180-15 (15cm/5.9")

21180-20 (20cm/7.8")

21180-25 (25cm/9.8") 21180-35 (35cm/13.7")

Green Strap

Yellow Strap



## Accessories required:



50866 Upholstered Cover for Hanger Bar. Do not use

### Patient Information:

| Name       |