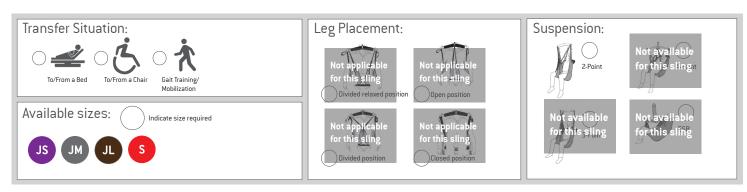

# **Fitting Protocol**

Activity Sling Model 25100

Choose the loop combination that will give the most comfortable and safe suspension height, keeping in mind the patient's ability to support themselves.

#### **HUMAN CARE UNITED STATES**

8006 Cameron Road, Suite K Austin, TX 78754 Phone: +512.476.7199 Fax: +512.476.7190 info.us@humancaregroup.com The Activity Sling is designed to help children or young teens with gait training or rehabilitation exercises. The Activity Sling is made of a Polyester Net and has an extended back side to support the head and neck while moving. It features elasticized straps on the sides for maximum flexibility and can be used with a waist belt for added support. The Activity Sling is designed for 2-point suspension and can only be used with a ceiling lift.