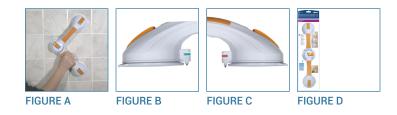

## **Rotating Suction-Cup Grab Bar**

HCPCS: E0241

- Installs and removes without tools or professional installation
- Rotates to any angle (Figure A)
- Will not damage property
- Large suction cups provide an extremely strong hold
- Release levers make installing and removing the suction-cup grab bars quick and easy
- Red/green color indicator shows "safe secure" suction or "re-affix" suction (Figure B C)
- Avoid grout lines for proper placement
- Retail packaged