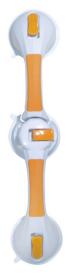

## **Rotating Suction-Cup Grab Bar**

HCPCS: E0241

- Installs and removes without tools or professional installation
- Rotates to any angle (Figure A)
- Will not damage property
- Large suction cups provide an extremely strong hold
- Release levers make installing and removing the suction-cup grab bars quick and easy
- Red/green color indicator shows "safe secure" suction or "re-affix" suction (Figure B C)
- Avoid grout lines for proper placement
- Retail packaged