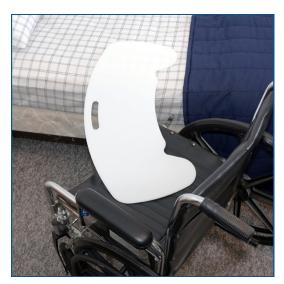

## SafetySure® Curved Transfer Board

The arch shape of the SafetySure® Curved Transfer Board enables a variety of positioning options but also allows for the natural sweeping motion of an assisted transfer. The Curved Transfer Board is ideal for bed, car, wheel-chair and toileting transfers. Available in either plastic or wood. The plastic board is made from durable, semi-rigid polyethylene that can be easily wiped down for infection control. The wood board is made from plywood and finished with a lacquered coating. The surface of each board provides a smooth sliding surface and the ends are flared to provide a stable transfer platform. The Curved Transfer Board can be used for assisted and/or unassisted transfers. Weight capacity 250 lbs.