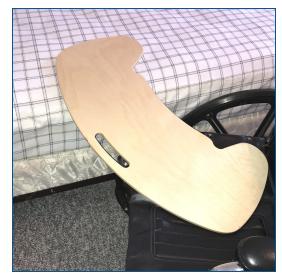

## SafetySure® Curved Transfer Board

The arch shape of the SafetySure® Curved Transfer Board enables a variety of positioning options but also allows for the natural sweeping motion of an assisted transfer. The Curved Transfer Board is ideal for bed, car, wheel-chair and toileting transfers. Available in either plastic or wood. The plastic board is made from durable, semi-rigid polyethylene that can be easily wiped down for infection control. The wood board is made from plywood and finished with a lacquered coating. The surface of each board provides a smooth sliding surface and the ends are flared to provide a stable transfer platform. The Curved Transfer Board can be used for assisted and/or unassisted transfers. Weight capacity 250 lbs.