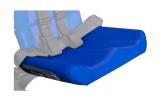

### **Wide Seat**

The Carrot 3 Booster Seat is for users who require a wide seat (16.5")