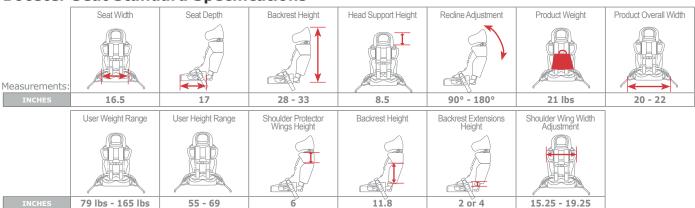

t**



Option to transform an existing Carrot 3 into a booster in 3 easy steps

**Lightweight • Compact Folding • Convenient** 





### **Carrot 3 Booster Kit**

(Option to transform Carrot 3 Seat to Booster Seat)





- 1 Booster Seat Base 3 H-Har
- 2 4-Point Positioning H-Harness
- 3 H-Harness Attaching Bracket
- 4 Backrest Attaching Metal Rods

# **Carrot 3 Booster Kit Required Extensions**



- Shoulder Protector Wings
- 2 2" Backrest Extension

### Accessories



Booster Support Tray (Crash Tested)



Seat Angle Adjustment Wedge (Height 4.25")



3D Body Balance Pads



Backrest Extension (4")

## **Upholstery Colors**







## **Carrot 3 Specifications with Extensions**



\*Height is measured from the top of the headrest to the seat.

### **Booster Seat Standard Specifications**