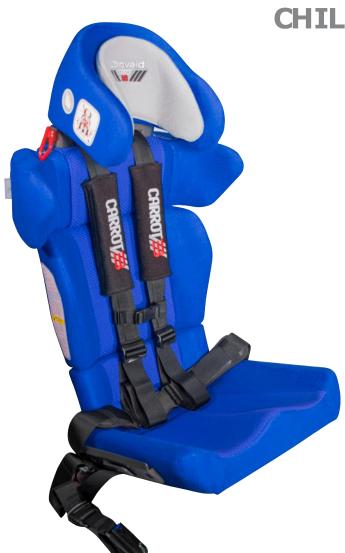

CARROT 3
BOOSTER SEAT

- Adaptive Positioning
   High density foam inserts for optimal positioning and maximum comfort
- **Grows With Your Child**Able to accommodate growth from 79-165 lbs / 55"-69"
- "Free Angle" Recline up to 180° Conforms to the vehicle's seat
- LATCH Equipped
   Lower anchors and tethers for children for easy and safe installation
- Offers a Large Configuration
   To meet the needs of children and adults who require back height support and a wide seat

# 4-Point Positioning H-Harness

To maintain midline positioning of the trunk for increased postural control