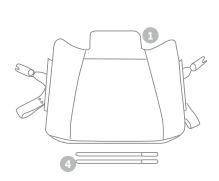

#### **Booster Kit**

Option to transform an existing Carrot 3 into a booster in 3 easy steps

**Lightweight • Compact Folding • Convenient** 

### **Carrot 3 Booster Kit**

(Option to transform Carrot 3 Seat to Booster Seat)

- 1 Booster Seat Base 3 H-Har
- 2 4-Point Positioning H-Harness
- 3 H-Harness Attaching Bracket
- 4 Backrest Attaching Metal Rods