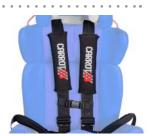

# 4-Point Positioning H-Harness

To maintain midline positioning of the trunk for increased postural control