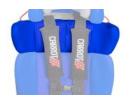

# Shoulder Protector Wings

Gives lateral shoulder support and protection (Width Adjustable)