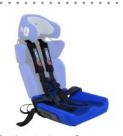

CARROT 3
BOOSTER SEAT

- Adaptive Positioning
   High density foam inserts for optimal positioning and maximum comfort
- **Grows With Your Child**Able to accommodate growth from 79-165 lbs / 55"-69"
- "Free Angle" Recline up to 180° Conforms to the vehicle's seat
- LATCH Equipped
   Lower anchors and tethers for children for easy and safe installation
- Offers a Large Configuration
   To meet the needs of children and adults who require back height support and a wide seat

### **Booster Seat Standard Specifications**