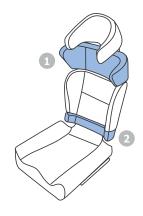

# Shoulder Protector Wings

Gives lateral shoulder support and protection (Width Adjustable)

### **Wide Seat**

The Carrot 3 Booster Seat is for users who require a wide seat (16.5")