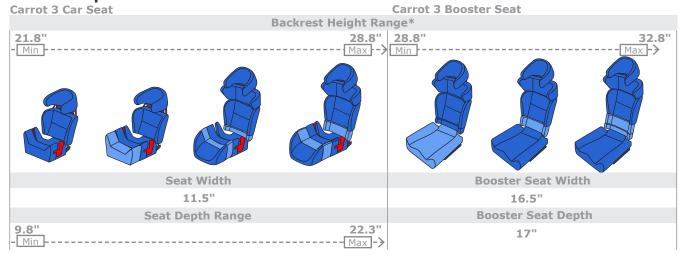

## **Carrot 3 Specifications with Extensions**

\*Height is measured from the top of the headrest to the seat.