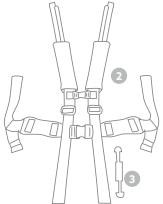

# 4-Point Positioning H-Harness

To maintain midline positioning of the trunk for increased postural control

### **Carrot 3 Booster Kit**

(Option to transform Carrot 3 Seat to Booster Seat)

- 1 Booster Seat Base 3 H-Har
- 2 4-Point Positioning H-Harness
- 3 H-Harness Attaching Bracket
- 4 Backrest Attaching Metal Rods