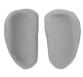

### Accessories

Booster Support Tray (Crash Tested)

Seat Angle Adjustment Wedge (Height 4.25")

3D Body Balance Pads

Backrest Extension (4")