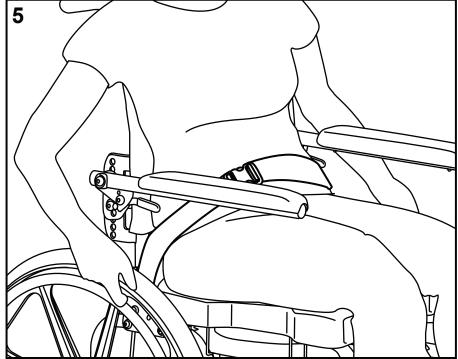

- 1. Take both straps and both "double D" rings out of the accessory box.
- 2. Weave the loose end of one strap through the "double D" ring and slide the "double D" ring several inches from the end.
- 3. Feed the strap through the slot in the backrest mounting plate from the inside to the outside and then weave the loose end back through the "double D" ring.
- 4. Repeat steps 2 and 3 for the other side of the strap.
- 5. Adjust the "double D" ring and tighten the pelvic strap as needed.
- 6. Pull tightly on each strap to ensure that they are secured properly prior to use.