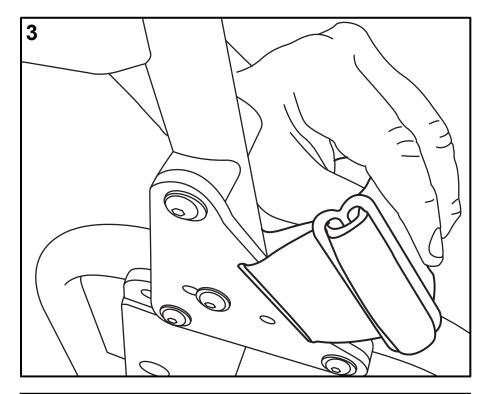

- 1. Take both straps and both "double D" rings out of the accessory box.
- 2. Weave the loose end of one strap through the "double D" ring and slide the "double D" ring several inches from the end.
- 3. Feed the strap through the slot in the backrest mounting plate from the inside to the outside and then weave the loose end back through the "double D" ring.
- 4. Repeat steps 2 and 3 for the other side of the strap.
- 5. Adjust the "double D" ring and tighten the pelvic strap as needed.
- 6. Pull tightly on each strap to ensure that they are secured properly prior to use.