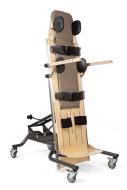

# **Supine Stander features**

Supported by the hand Anchor, this child is able to participate in activities she enjoys.

This client has advanced so far that the headrest can now be flipped back out of the way.

The Supine Stander stays secure at any angle. Turn the crank to gradually increase weight-bearing.

Once upright, the client is on the same level with caregivers and peers and can interact with her environment.