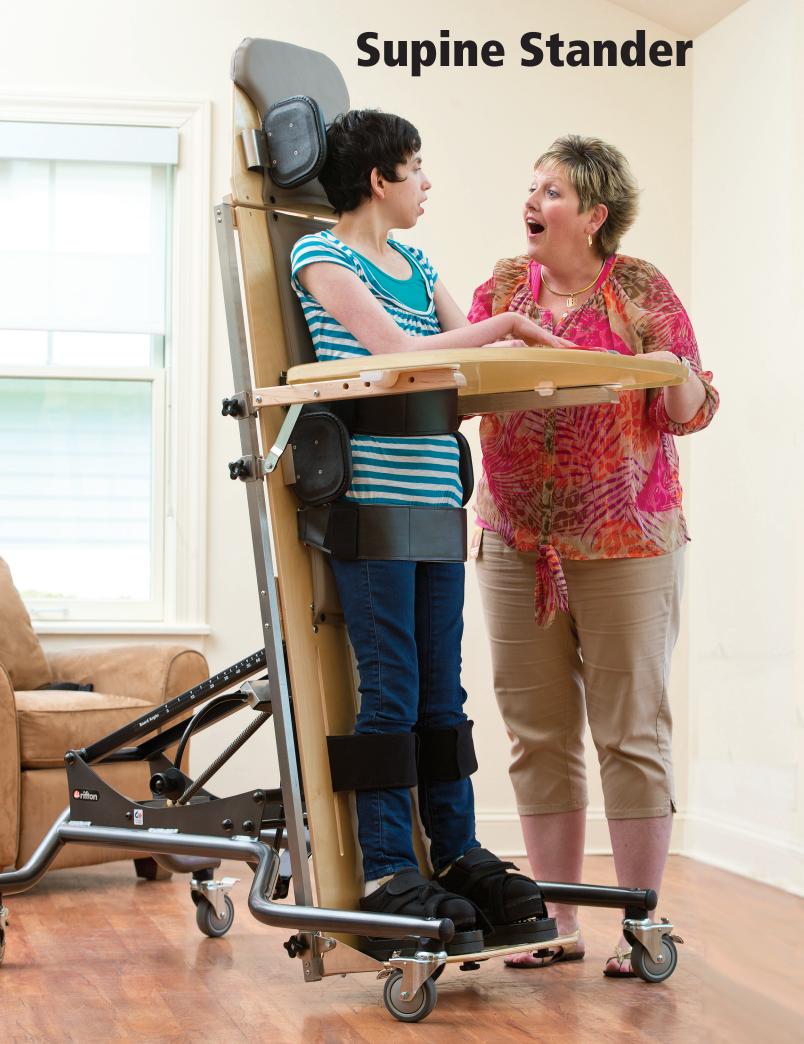

Once upright, the client is on the same level with caregivers and peers and can interact with her environment.