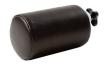

#### **Round abductor**

The round abductor helps maintain 4" of comfortable knee separation.

### Components (continued)

Collar

The collar adds 2" of separation to the round abductor.

(Requires round abductor)