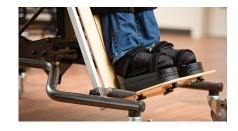

#### **Sandals and wedges**

Sandals and wedges raise heels or toes. Configure them with the unique "stack and latch" feature. For asymmetrical leg lengths, combine two wedges under one sandal.

Small: 3"x7", med: 4"x9", large: 5"x101/2"