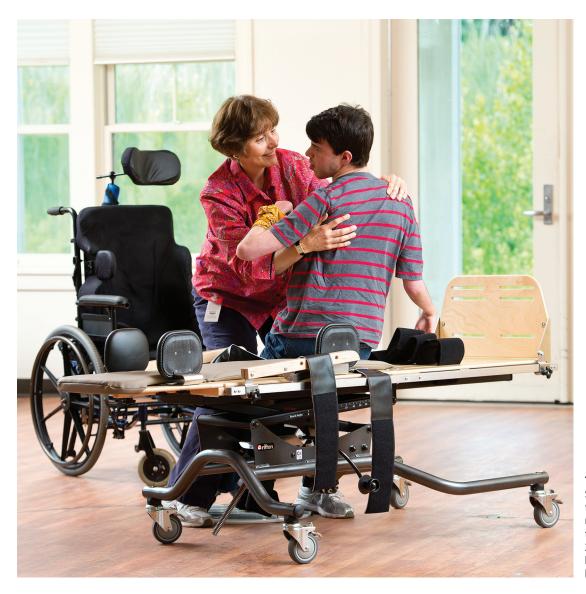

## **Easy transfers for large clients**

The large Supine Stander makes transfers easy. The manual crank raises the stander from 21" (wheelchair height) to 30" in the horizontal position.

Use the frame's marked calibrations to record and maintain each client's optimal position.

Once upright, the client is on the same level with caregivers and peers and can interact with her environment.