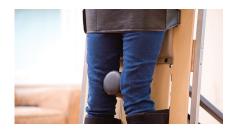

#### **Round abductor**

The round abductor helps maintain 4" of comfortable knee separation.