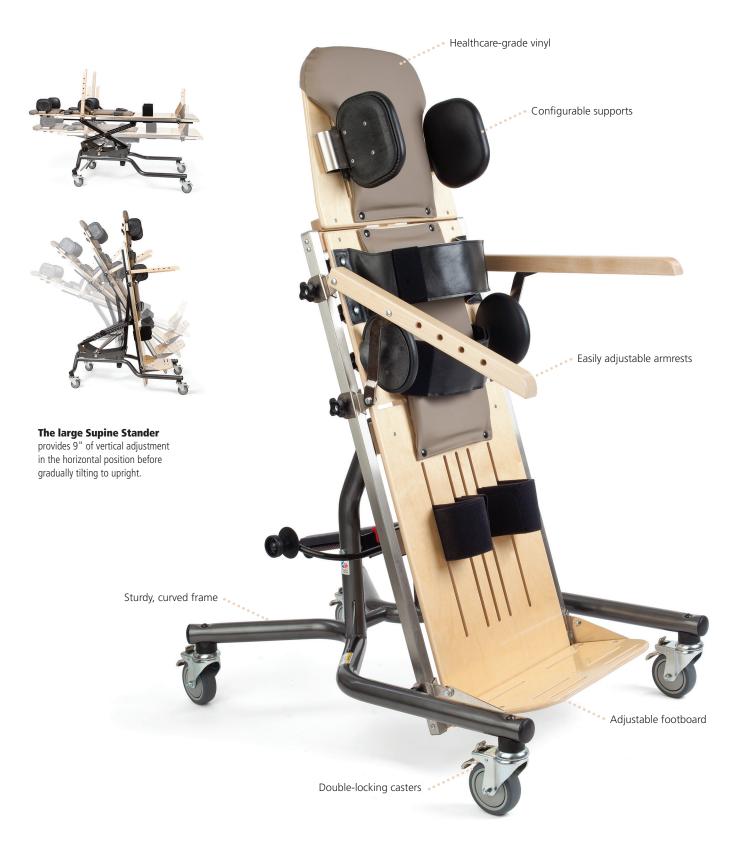

## **Easy transfers for large clients**

The large Supine Stander makes transfers easy. The manual crank raises the stander from 21" (wheelchair height) to 30" in the horizontal position.

Use the frame's marked calibrations to record and maintain each client's optimal position.

#### Tray

The tray has a smooth, cleanable surface with rounded corners. Adjust the armrests to change the angle of the tray.

Inside dimensions: 26"x15"

#### **Additional laterals**

Add a pair of additional laterals for extra support. Laterals adjust easily even with the client in the stander.

#### **Sandals and wedges**

Sandals and wedges raise heels or toes. Configure them with the unique "stack and latch" feature. For asymmetrical leg lengths, combine two wedges under one sandal.

Small: 3"x7", med: 4"x9", large: 5"x101/2"

#### Adjustable abduction wedge

The adjustable abduction wedge can be changed from 3½" to 11" in width depending on how much abduction is desired.

#### **Round abductor**

The round abductor helps maintain 4" of comfortable knee separation.

### Components (continued)

Collar

The collar adds 2" of separation to the round abductor.

(Requires round abductor)

#### **Hand Anchor**

The hand Anchor attaches to the tray with a powerful suction cup. With a secure anchor point for one arm, the user can perform tasks more easily with the other arm and hand.