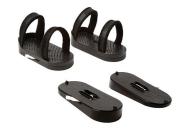

#### **Additional laterals**

Add a pair of additional laterals for extra support. Laterals adjust easily even with the client in the stander.