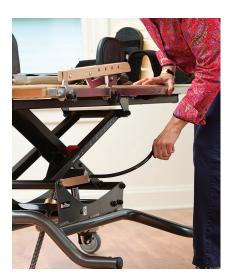

The Supine Stander stays secure at any angle. Turn the crank to gradually increase weight-bearing.

## **Easy transfers for large clients**

The large Supine Stander makes transfers easy. The manual crank raises the stander from 21" (wheelchair height) to 30" in the horizontal position.

Use the frame's marked calibrations to record and maintain each client's optimal position.