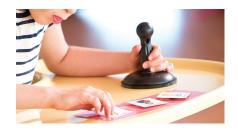

#### **Hand Anchor**

The hand Anchor attaches to the tray with a powerful suction cup. With a secure anchor point for one arm, the user can perform tasks more easily with the other arm and hand.