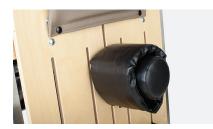

#### **Hand Anchor**

The hand Anchor attaches to the tray with a powerful suction cup. With a secure anchor point for one arm, the user can perform tasks more easily with the other arm and hand.