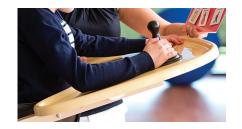

#### **Hand Anchor**

The hand Anchor attaches to the tray with a powerful suction cup. With a secure anchor point for one arm, the user can perform tasks more easily with the other arm and hand.