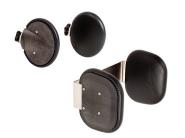

#### **Round abductor**

The round abductor helps maintain 4" of comfortable knee separation.

### Components (continued)

Collar

The collar adds 2" of separation to the round abductor.

(Requires round abductor)