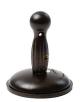

#### **Hand Anchor**

The hand Anchor attaches to the tray with a powerful suction cup. With a secure anchor point for one arm, the user can perform tasks more easily with the other arm and hand.