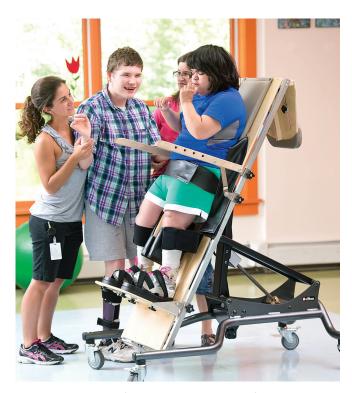

# **Supine Stander features**

Supported by the hand Anchor, this child is able to participate in activities she enjoys.

This client has advanced so far that the headrest can now be flipped back out of the way.