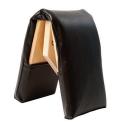

#### Adjustable abduction wedge

The adjustable abduction wedge can be changed from 3½" to 11" in width depending on how much abduction is desired.