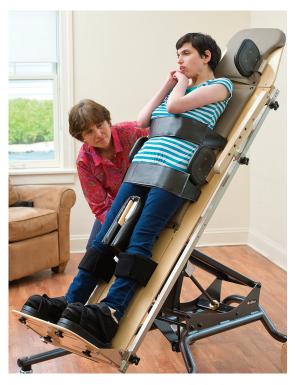

# **Supine Stander features**

Supported by the hand Anchor, this child is able to participate in activities she enjoys.

This client has advanced so far that the headrest can now be flipped back out of the way.

The Supine Stander stays secure at any angle. Turn the crank to gradually increase weight-bearing.