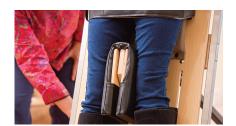

#### Adjustable abduction wedge

The adjustable abduction wedge can be changed from 3½" to 11" in width depending on how much abduction is desired.