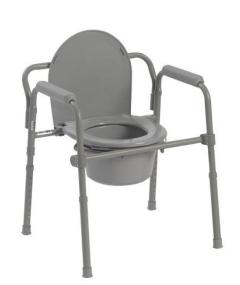

## **Folding Steel Commode**

HCPCS: E0163

FIGURE A

FIGURE B

FIGURE C

FIGURE D

- Easily opens and folds
- Folds flat for convenient storage and transportation (Figure A)
- Durable plastic snap-on seat and lid (Figure B)
- Assembles without pushing buttons (Figure B D)
  Grey powder-coated steel-welded construction increases strength and durability
- Plastic arms for added comfort
- Comes complete with 8 qt commode bucket with carry handle, cover and splash shield