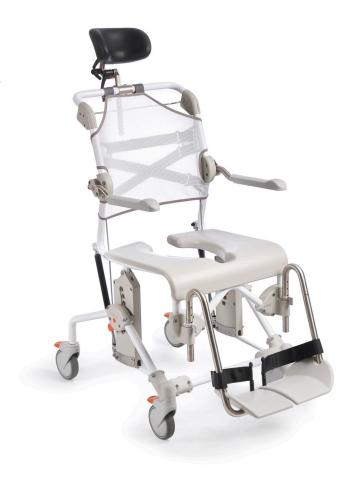

# **Etac Swift Mobil Tilt-2**

The Swift Mobil Tilt-2 is designed with both carer and user needs in mind. It handles the multitude of challenges faced by caregivers in their daily work and provides the comfort and safety users need to feel secure.

# Unique tilt-in-space function

The Swift Mobil Tilt-2, has a unique tilt feature that gives increased security for the user and an ergonomic working position for the carer. It's -5° to +35° tilt function can be operated from either side of the chair. This allows the carer to reassure the user when tilting.

# Ease of access and comfort

With ease of access around the seat area, personal care routines are made easier for the carer and can be performed with dignity for the user. For sensitive users, extra-soft, seat cushions are available. The soft and quick-drying backrest and curved footrests of the Swift Mobil-2, add to user comfort.

# Fits many users

The shower commode chair is adaptable to fit many user needs and sizes. It has a generous maximum user weight of 160 kg as standard, and seat-to-floor height adjustability (45-60 cm). The armrests are adjustable in height and width, and the height adjustable, swing away footrests are also offered in a shorter version.

Standard: headrest, backrest, seat, armrests, footrests and 4 lockable castors

### Adjustable armrests as standard

Easily adapted to various user needs. Adjustable both in height and in width, +/- 6 cm in each direction.

# Unique and safe tilting function

Can be operated from either side of the chair enabling a good working position for the carer and reassurance for the user during tilting.

## Multi-adjustable headrest

The headrest is designed to provide maximum comfort and flexibility and can be adjusted to suit a range of user needs.