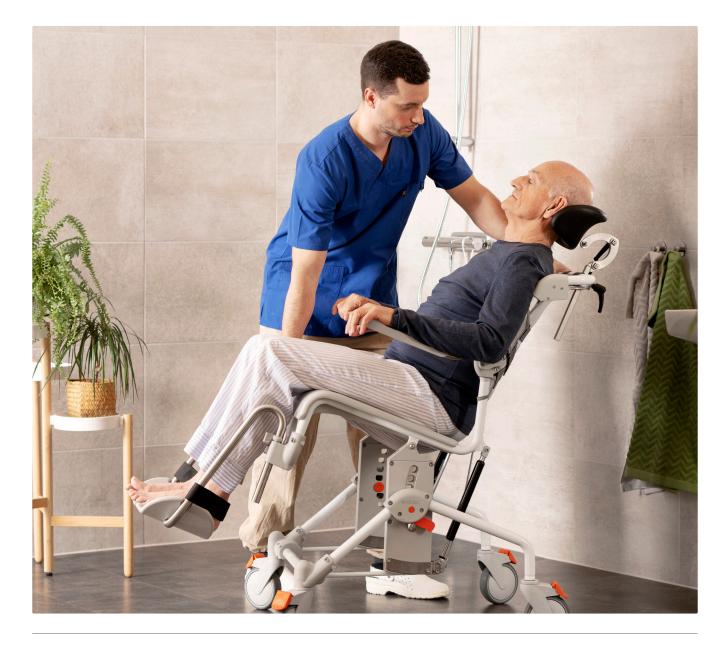

# Unique tilt-in-space function

The Swift Mobil Tilt-2, has a unique tilt feature that gives increased security for the user and an ergonomic working position for the carer. It's -5° to +35° tilt function can be operated from either side of the chair. This allows the carer to reassure the user when tilting.

# Ease of access and comfort

With ease of access around the seat area, personal care routines are made easier for the carer and can be performed with dignity for the user. For sensitive users, extra-soft, seat cushions are available. The soft and quick-drying backrest and curved footrests of the Swift Mobil-2, add to user comfort.

# Unique and safe tilting function

Can be operated from either side of the chair enabling a good working position for the carer and reassurance for the user during tilting.