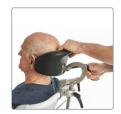

## Multi-adjustable headrest

The headrest is designed to provide maximum comfort and flexibility and can be adjusted to suit a range of user needs.