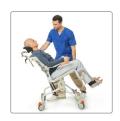

# Unique tilt-in-space function

The Swift Mobil Tilt-2, has a unique tilt feature that gives increased security for the user and an ergonomic working position for the carer. It's -5° to +35° tilt function can be operated from either side of the chair. This allows the carer to reassure the user when tilting.

# Unique and safe tilting function

Can be operated from either side of the chair enabling a good working position for the carer and reassurance for the user during tilting.