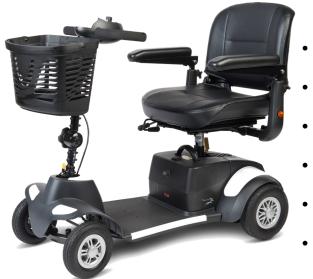

- **4 Wheel Scooter**
- Lightweight & Portable
- **Deluxe Swivel Sliding Seat**
- **Flat Free Tires**
- 22 ah Detachable Battery Pack
- **Colours: Red, Blue and White**

|                          |              | S247                         |
|--------------------------|--------------|------------------------------|
| Dimensions L x W x H     | cm (in)      | 102 (40) x 54 (21) x 82 (32) |
| Total Weight w/Batteries | kg (lb.)     | 49 (108)                     |
| Battery                  | _V_Ah x Pcs  | 12V / 22 AH x 2              |
| Charger                  | Off Board    | 1.8 amp                      |
| Tires                    |              | Front: 8" / Rear: 9"         |
| Motor                    | HP / DC24V   | .6 / 480W (Max)              |
| Max. Speed               | km/hr. (mph) | 7.2 (4.5)                    |
| Driving Distance*        | km (mile)    | 17 (10.6)                    |
| Weight Capacity          | kg (lb.)     | 136 (300)                    |
| Suspension               |              | No                           |
| Turning Radius           | cm (in       | 120 (47)                     |