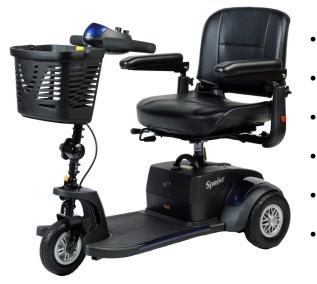

- **3 Wheel Scooter**
- Lightweight & Portable
- **Deluxe Swivel Sliding Seat**
- **Flat Free Tires**
- 22 ah Detachable Battery Pack
- **Colours: Red, Blue and White**

|                          |              | S237                         |
|--------------------------|--------------|------------------------------|
| Dimensions L x W x H     | cm (in)      | 102 (40) x 54 (21) x 82 (32) |
| Total Weight w/Batteries | kg (lb.)     | 47 (104)                     |
| Battery                  | _V_Ah x Pcs  | 12V / 22 AH x 2              |
| Charger                  | Off Board    | 1.8 amp                      |
| Tires                    |              | Front: 8" / Rear: 9"         |
| Motor                    | HP / DC24V   | .6 / 480W (Max)              |
| Max. Speed               | km/hr. (mph) | 7.2 (4.5)                    |
| Driving Distance*        | km (mile)    | 17 (10.6)                    |
| Weight Capacity          | kg (lb.)     | 136 (300)                    |
| Suspension               |              | No                           |
| Turning Radius           | cm (in       | 86 (34)                      |