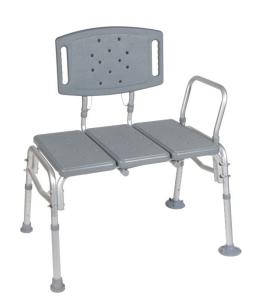

## **Bariatric Transfer Bench**

HCPCS: E0248

FIGURE A

FIGURE B

- Tool-free assembly of back, legs and arm
- A-frame provides additional stability
- Height adjusts in ½" increments with unique "Dual Column" extension legs
- All transfer benches are reversible to accommodate any bathroom
- Euro-style clip ensures a secure fit (Figure A)No exposed hardware to injure patient
- Large, locking suction cups for added safety (Figure B)
- Weight Capacity 500 lbs

| PRODUCTS               | Description                               |
|------------------------|-------------------------------------------|
| 12025KD-1              | Transfer Bench, Heavy Duty, KD, 1/cs      |
| SPECIFICATIONS         | Description                               |
| Carton Shipping Weight | 14 lbs.   27 lbs.                         |
| Outside Legs           | 32.5" (W) x 24" (D)                       |
| Seat Dimensions        | 26.5" (W) x 16.5" (D)                     |
| Seat Height            | 18.5" - 23.5"                             |
| Warranty               | Limited Lifetime                          |
| Weight                 | 14 lbs.                                   |
| Weight Capacity        | 500 lbs                                   |
| PARTS                  | Description                               |
| 12011SS                | SuctionCups,Sm.12011,1pr/bx, BX           |
| 12011SL                | SuctionCups,Lg.12011,1pr/bx, BX           |
| 12021C                 | Horseshoe Clip,Ht Adjust, 12021, 1/ea, EA |
| 12025KDC               | Back Clip,12025KD,1ea, EA                 |
| 12025KDB               | Back Assembly,12025KD,1set/pkg, PKG       |
| 12025KDLEGS            | Set of 4 Legs,12025KD,1set/pkg, PKG       |
| 12025KD9LB             | Back, 12025KD, 9L Ser#, 1/ea, EA          |
| 12025KD9LS             | Seat, 12025KD, 9L Ser#, 1/ea, EA          |