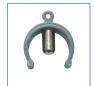

## **Bariatric Transfer Bench**

HCPCS: E0248

FIGURE A

FIGURE B

- Tool-free assembly of back, legs and arm
- A-frame provides additional stability
- Height adjusts in ½" increments with unique "Dual Column" extension legs
- All transfer benches are reversible to accommodate any bathroom
- Euro-style clip ensures a secure fit (Figure A)No exposed hardware to injure patient
- Large, locking suction cups for added safety (Figure B)
- Weight Capacity 500 lbs