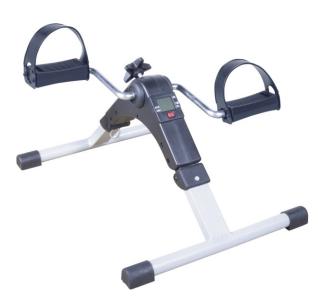

## 

Folding Exercise Peddler with Electronic Display

HCPCS:

- Ideal for leg and arm muscle exercising
- Five function display indicates exercise time, revolution count, revolutions per minute (rpm) and calories burned (Figure A)
- Scan feature alternately displays all measurements automatically
- Four anti-slip rubber pads prevent sliding and protect surfaces
- Resistance easily adjusted with tension screw
- Attractive silver finish
- Button cell battery included
- Completely assembled, foldable design (Figure B C)
- Retail Packaged