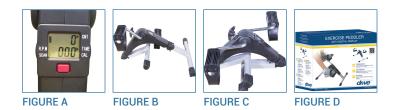

## 

Folding Exercise Peddler with Electronic Display

HCPCS:

- Ideal for leg and arm muscle exercising
- Five function display indicates exercise time, revolution count, revolutions per minute (rpm) and calories burned (Figure A)
- Scan feature alternately displays all measurements automatically
- Four anti-slip rubber pads prevent sliding and protect surfaces
- Resistance easily adjusted with tension screw
- Attractive silver finish
- Button cell battery included
- Completely assembled, foldable design (Figure B C)
- Retail Packaged