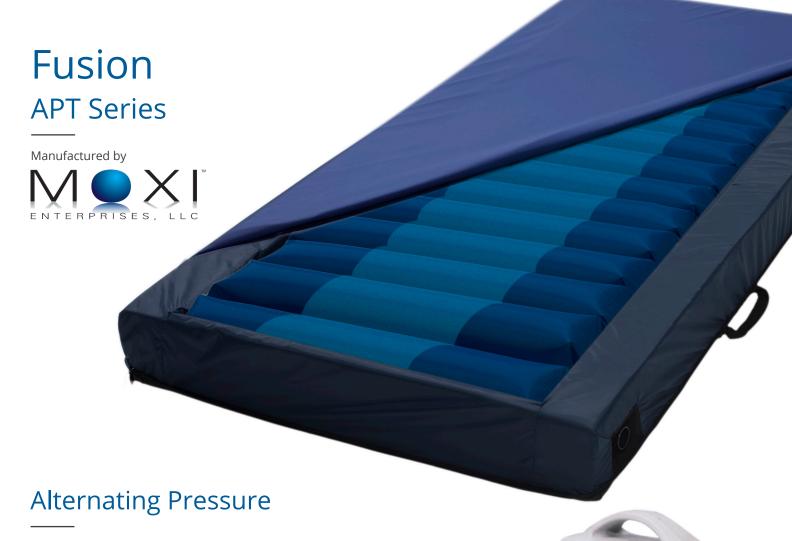

The Fusion APT system features transfer edges, a quilted cover, and quiet operation. This results in a more restful and restorative sleep, as well as safer transfers onto an air surface. The mattress has a 5" air bladder that provides therapeutic alternating pressure with true offloading. The Fusion APT has an added feature that allows the mattress to stay inflated in a power outage for up to 24 hours.

## Safer Transfers

The 3" wide transfer edges on the Fusion APT enables safer transfers on and off the surface, and reduces the risk of falls and bed entrapment.