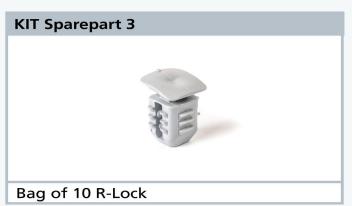

Width: 29.5 inches/75 cm

Width: 39.3 inches / 100 cm

**KIT 001 PLATFORM** 

**KIT 101** 



**KIT 002 PLATFORM** 

**KIT 102** 



KIT 003 PLATFORM

**KIT 103** 



**KIT 004 PLATFORM** 

**KIT 104** 



KIT 005 PLATFORM

**KIT 105** 



### **INSPIRATION**









## **SURFACES**







| Surface  | Use     | Products available        |
|----------|---------|---------------------------|
| SlipStop | Outdoor | KIT<br>Platform<br>Corner |



| Surface  | Use    | Products available |
|----------|--------|--------------------|
| NO holes | Indoor | KIT<br>Platform    |

#### **RAMP ADJUSTER**

With the Ramp Adjuster it's possible to make fine adjustments of ramps. Adjustments with only 2 mm differences in height: 16 mm 14 mm 12 mm 10 mm 6 mm 2 mm 8 mm 4 mm

#### **SPAREPART PACKAGES**