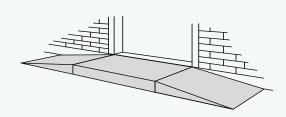

** 



Remove the ramp, clean the area, put it back again and again ...





Improve everyday life











# OTHER PRODUCT AREAS







Solutions for bathrooms. Read more in our brochure Excellent shower.



Solutions for thresholds. Read more in our brochure Threshold ramps.



Solution for balconies and balcony accesses. Read more in our brochure Raising Balconies.





ECO-FRIENDLY PRODUCT

Side-Specific ramps with landings, rails and markings. Read more in our brochure Side-Specific ramps.





#### **RAMP KIT PLATFORM**

Width: 29.5 inches/75 cm

Width: 39.3 inches / 100 cm

**KIT 001 PLATFORM** 

**KIT 101** 



**KIT 002 PLATFORM** 

**KIT 102** 



KIT 003 PLATFORM

**KIT 103** 



**KIT 004 PLATFORM** 

**KIT 104** 



KIT 005 PLATFORM

**KIT 105** 



### **INSPIRATION**









## **SURFACES**







| Surface  | Use     | Products available        |
|----------|---------|---------------------------|
| SlipStop | Outdoor | KIT<br>Platform<br>Corner |



| Surface  | Use    | Products available |
|----------|--------|--------------------|
| NO holes | Indoor | KIT<br>Platform    |

#### **RAMP ADJUSTER**

With the Ramp Adjuster it's possible to make fine adjustments of ramps. Adjustments with only 2 mm differences in height: 16 mm 14 mm 12 mm 10 mm 6 mm 2 mm 8 mm 4 mm

#### **SPAREPART PACKAGES**