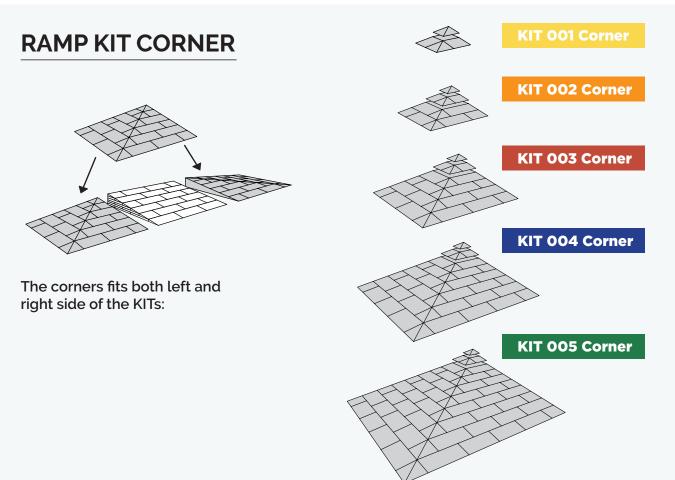

#### **RAMP KIT PLATFORM**

Width: 29.5 inches/75 cm

Width: 39.3 inches / 100 cm

**KIT 001 PLATFORM** 

**KIT 101** 

**KIT 002 PLATFORM** 

**KIT 102** 

KIT 003 PLATFORM

**KIT 103** 

**KIT 004 PLATFORM** 

**KIT 104** 

KIT 005 PLATFORM

**KIT 105** 