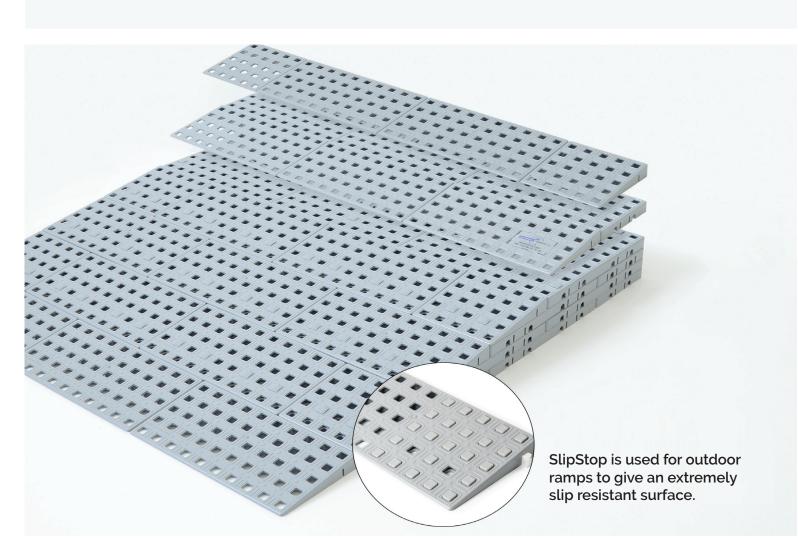

## **SURFACES**

| Surface  | Use     | Products available        |
|----------|---------|---------------------------|
| SlipStop | Outdoor | KIT<br>Platform<br>Corner |

| Surface  | Use    | Products available |
|----------|--------|--------------------|
| NO holes | Indoor | KIT<br>Platform    |