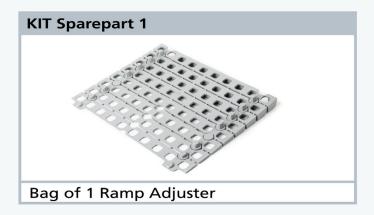

#### **RAMP ADJUSTER**

With the Ramp Adjuster it's possible to make fine adjustments of ramps. Adjustments with only 2 mm differences in height: 16 mm 14 mm 12 mm 10 mm 6 mm 2 mm 8 mm 4 mm

#### **SPAREPART PACKAGES**