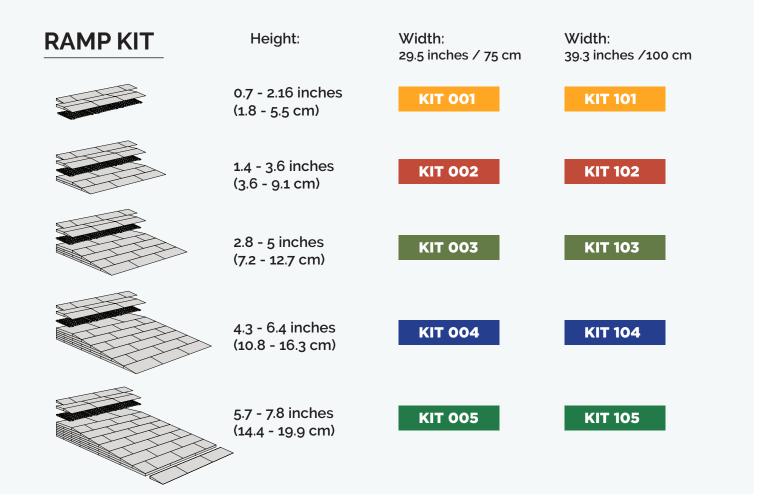

#### **RAMP KIT PLATFORM**

Width: 29.5 inches/75 cm

Width: 39.3 inches / 100 cm

**KIT 001 PLATFORM** 

**KIT 101** 

**KIT 002 PLATFORM** 

**KIT 102** 

KIT 003 PLATFORM

**KIT 103** 

**KIT 004 PLATFORM** 

**KIT 104** 

KIT 005 PLATFORM

**KIT 105** 