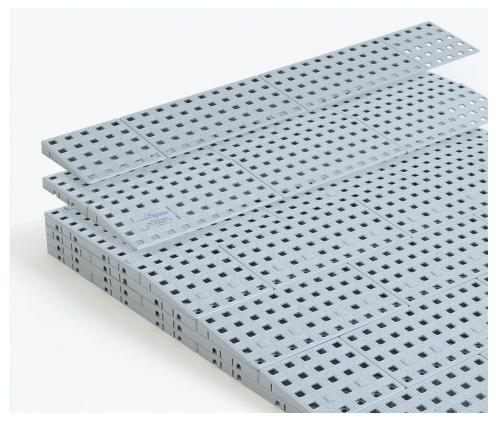

#### **RAMP KIT PLATFORM**

Width: 29.5 inches/75 cm

Width: 39.3 inches / 100 cm

**KIT 001 PLATFORM** 

**KIT 101** 

**KIT 002 PLATFORM** 

**KIT 102** 

KIT 003 PLATFORM

**KIT 103** 

**KIT 004 PLATFORM** 

**KIT 104** 

KIT 005 PLATFORM

**KIT 105** 