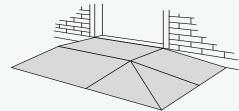

20** 



Remove the ramp, clean the area, put it back again and again ...





Improve everyday life











# OTHER PRODUCT AREAS







Solutions for bathrooms. Read more in our brochure Excellent shower.



Solutions for thresholds. Read more in our brochure Threshold ramps.



Solution for balconies and balcony accesses. Read more in our brochure Raising Balconies.





ECO-FRIENDLY PRODUCT

Side-Specific ramps with landings, rails and markings. Read more in our brochure Side-Specific ramps.





#### **RAMP KIT PLATFORM**

Width: 29.5 inches/75 cm

Width: 39.3 inches / 100 cm

**KIT 001 PLATFORM** 

**KIT 101** 



**KIT 002 PLATFORM** 

**KIT 102** 



KIT 003 PLATFORM

**KIT 103** 



**KIT 004 PLATFORM** 

**KIT 104** 



KIT 005 PLATFORM

**KIT 105** 



### **INSPIRATION**









## **SURFACES**







| Surface  | Use     | Products available        |
|----------|---------|---------------------------|
| SlipStop | Outdoor | KIT<br>Platform<br>Corner |



| Surface  | Use    | Products available |
|----------|--------|--------------------|
| NO holes | Indoor | KIT<br>Platform    |

#### **RAMP ADJUSTER**

With the Ramp Adjuster it's possible to make fine adjustments of ramps. Adjustments with only 2 mm differences in height: 16 mm 14 mm 12 mm 10 mm 6 mm 2 mm 8 mm 4 mm

#### **SPAREPART PACKAGES**