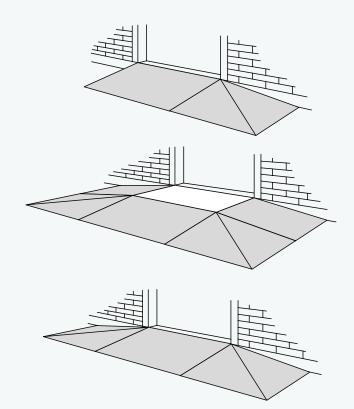

Remove the ramp, clean the area, put it back again and again ...





Improve everyday life











# OTHER PRODUCT AREAS







Solutions for bathrooms. Read more in our brochure Excellent shower.



Solutions for thresholds. Read more in our brochure Threshold ramps.



Solution for balconies and balcony accesses. Read more in our brochure Raising Balconies.





ECO-FRIENDLY PRODUCT

Side-Specific ramps with landings, rails and markings. Read more in our brochure Side-Specific ramps.





#### **RAMP KIT PLATFORM**

Width: 29.5 inches/75 cm

Width: 39.3 inches / 100 cm

**KIT 001 PLATFORM** 

**KIT 101** 



**KIT 002 PLATFORM** 

**KIT 102** 



KIT 003 PLATFORM

**KIT 103** 



**KIT 004 PLATFORM** 

**KIT 104** 



KIT 005 PLATFORM

**KIT 105** 



### **INSPIRATION**









## **SURFACES**







| Surface  | Use     | Products available        |
|----------|---------|---------------------------|
| SlipStop | Outdoor | KIT<br>Platform<br>Corner |



| Surface  | Use    | Products available |
|----------|--------|--------------------|
| NO holes | Indoor | KIT<br>Platform    |

#### **RAMP ADJUSTER**

With the Ramp Adjuster it's possible to make fine adjustments of ramps. Adjustments with only 2 mm differences in height: 16 mm 14 mm 12 mm 10 mm 6 mm 2 mm 8 mm 4 mm

#### **SPAREPART PACKAGES**