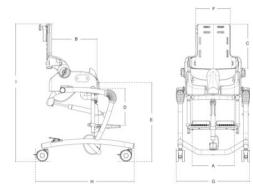

#### Flamingo Measurements

|                           | Size 1           | Size 2      | Size 3   | Size 4   |
|---------------------------|------------------|-------------|----------|----------|
|                           | Inches           | Inches      | Inches   | Inches   |
| Seat width (A)            | 91/4"            | 11"         | 12½"     | 131⁄4"   |
| Seat depth (B)            | 93/4"            | 11¼"        | 13¾"     | 15½"     |
| Back height (C)           | 13¾"             | 14¾"        | 16½"     | 18¼"     |
| Lower leg length (D)      | 7-10"            | 93/4-131/2" | 11¾-15½" | 11¾-15½" |
| Seat height (E)*          | 19½-23½"         | 19½-23½"    | 19½-23½" | 19½-23½" |
| Back width (F)            | 73/4"            | 81/2"       | 101/4"   | 11½"     |
| Width, frame (G)          | 17"              | 18"         | 19¼"     | 21"      |
| Length, frame (H)*        | 26"              | 26"         | 26"      | 26"      |
| Height, frame w/seat (I)* | 33½"             | 35"         | 36½"     | 37"      |
| Seat height, folded       | 9½"              | 10"         | 10½"     | 10½"     |
| Seat lenght, folded       | 141/2"           | 15½"        | 17"      | 18½"     |
| Frame height, folded      | 8"               | 8"          | 8"       | 8"       |
| Frame length, folded      | 29"              | 29"         | 29"      | 29"      |
| Weight                    | 24 lbs.          | 29 lbs.     | 31 lbs.  | 33 lbs.  |
| Max. Load/user weight     | 77 lbs.          | 110 lbs.    | 132 lbs. | 154 lbs. |
| Angling                   | Seat             | -15°-+35°   | Back     | -90°-30° |
|                           | Foot support bar |             | 90°-60°  |          |

<sup>\*</sup> with 3" wheels

|                                              | Size 1                   | Size 2            | Size 3               | Size 4              |
|----------------------------------------------|--------------------------|-------------------|----------------------|---------------------|
|                                              | Inches                   | Inches            | Inches               | Inches              |
| Seat width (A)                               | 24 (91/4)                | 28 (11)           | 32 (12½)             | 34 (13¼)            |
| Seat depth (B)                               | 25 (9¾)                  | 29 (11¼)          | 35 (13¾)             | 40 (15½)            |
| Back height (C)                              | 35 (13¾)                 | 38 (14¾)          | 42 (16½)             | 47 (18¼)            |
| Lower leg length (D)                         | 20-25 (71/4-93/4)        | 23-34 (9-131/4)   | 30-42 (113/4-161/2)  | 30-42 (113/4-161/2) |
| Seat height above floor (E)                  | 53-74 (203/4-283/4)      | 53-74 (20¾-28¾)   | 53-74 (203/4-283/4)  | 53-74 (20¾-28¾)     |
| Back width (F)                               | 20 (71/4)                | 22 (8½)           | 26 (10¼)             | 28 (11)             |
| Frame width (G)                              | 50 (19½)                 | 50 (19½)          | 57 (221/4)           | 57 (221/4)          |
| Frame length (H)                             | 64 (25)                  | 64 (25)           | 76 (29½)             | 76 (29½)            |
| Total height (I)                             | 86-108 (331/2-42)        | 92-111 (35¾-43¼)  | 94-117 (363/4-453/4) | 102-120 (39¾-46¾)   |
| Seat, total width                            | 35 (13¾)                 | 38 (14¾)          | 43 (16¾)             | 48 (18¾)            |
| Seat, total depth                            | 26 (101/4)               | 31½ (12¼)         | 36 (14)              | 42½ (16½)           |
| Seat, total height                           | 40 (15½)                 | 43 (16¾)          | 48 (18¾)             | 51 (19¾)            |
| Back angling                                 | -90°-+30°                | -90°-+30°         | -90°-+30°            | -90°-+30°           |
| Tilt in space                                | -5°-+20° *               | -5°-+20°          | -5°-+20°             | -5°-+20°            |
| Foot support angle                           | 90°-75°                  | 90°-75°           | 90°-75°              | 90°-75°             |
| Weight, total                                | 14 kg (31 lb)            | 14.5 kg (32 lb)   | 16.5 kg (36.5 lb)    | 17 kg (37.5 lb)     |
| Weight, frame                                | 11.5 kg (25.5 lb)        | 11.5 kg (25.5 lb) | 12.5 kg (27.5 lb)    | 12.5 kg (27.5 lb)   |
| Weight, seat                                 | 2.5 kg (5.5 lb)          | 3 kg (6.5 lb)     | 4 kg (9 lb)          | 4.5 kg (10 lb)      |
| Max. load, total                             | 35 kg (77 lb)            | 50 kg (110 lb)    | 60 kg (132 lb)       | 70 kg (154 lb)      |
| Max. load, seat                              | 35 kg (77 lb)            | 50 kg (110 lb)    | 60 kg (132 lb)       | 70 kg (154 lb)      |
| Max. load, operating force                   | 35 kg (77 lb)            | 35 kg (77 lb)     | 55 kg (121 lb)       | 55 kg (121 lb)      |
| * The -5° tilt is obtainable at 55 cm (191/2 | ") seat height above flo | or                |                      |                     |