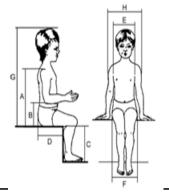

- A (Back height)
- **B** (Arm height)
- C (Lower leg length)
- **D** (Seat depth)
- E (Chest width)
- **F** (Seat width)
- G (Height from seat to top of head)
- **H** (Shoulder width)
- Age
- Weight

#### Flamingo Measurements

|                           | Size 1           | Size 2      | Size 3   | Size 4   |
|---------------------------|------------------|-------------|----------|----------|
|                           | Inches           | Inches      | Inches   | Inches   |
| Seat width (A)            | 91/4"            | 11"         | 12½"     | 131⁄4"   |
| Seat depth (B)            | 93/4"            | 11¼"        | 13¾"     | 15½"     |
| Back height (C)           | 13¾"             | 14¾"        | 16½"     | 18¼"     |
| Lower leg length (D)      | 7-10"            | 93/4-131/2" | 11¾-15½" | 11¾-15½" |
| Seat height (E)*          | 19½-23½"         | 19½-23½"    | 19½-23½" | 19½-23½" |
| Back width (F)            | 73/4"            | 81/2"       | 101/4"   | 11½"     |
| Width, frame (G)          | 17"              | 18"         | 19¼"     | 21"      |
| Length, frame (H)*        | 26"              | 26"         | 26"      | 26"      |
| Height, frame w/seat (I)* | 33½"             | 35"         | 36½"     | 37"      |
| Seat height, folded       | 9½"              | 10"         | 10½"     | 10½"     |
| Seat lenght, folded       | 141/2"           | 15½"        | 17"      | 18½"     |
| Frame height, folded      | 8"               | 8"          | 8"       | 8"       |
| Frame length, folded      | 29"              | 29"         | 29"      | 29"      |
| Weight                    | 24 lbs.          | 29 lbs.     | 31 lbs.  | 33 lbs.  |
| Max. Load/user weight     | 77 lbs.          | 110 lbs.    | 132 lbs. | 154 lbs. |
| Angling                   | Seat             | -15°-+35°   | Back     | -90°-30° |
|                           | Foot support bar |             | 90°-60°  |          |

<sup>\*</sup> with 3" wheels

|                                              | Size 1                   | Size 2            | Size 3               | Size 4              |
|----------------------------------------------|--------------------------|-------------------|----------------------|---------------------|
|                                              | Inches                   | Inches            | Inches               | Inches              |
| Seat width (A)                               | 24 (91/4)                | 28 (11)           | 32 (12½)             | 34 (13¼)            |
| Seat depth (B)                               | 25 (9¾)                  | 29 (11¼)          | 35 (13¾)             | 40 (15½)            |
| Back height (C)                              | 35 (13¾)                 | 38 (14¾)          | 42 (16½)             | 47 (18¼)            |
| Lower leg length (D)                         | 20-25 (71/4-93/4)        | 23-34 (9-131/4)   | 30-42 (113/4-161/2)  | 30-42 (113/4-161/2) |
| Seat height above floor (E)                  | 53-74 (203/4-283/4)      | 53-74 (20¾-28¾)   | 53-74 (203/4-283/4)  | 53-74 (20¾-28¾)     |
| Back width (F)                               | 20 (71/4)                | 22 (8½)           | 26 (10¼)             | 28 (11)             |
| Frame width (G)                              | 50 (19½)                 | 50 (19½)          | 57 (221/4)           | 57 (221/4)          |
| Frame length (H)                             | 64 (25)                  | 64 (25)           | 76 (29½)             | 76 (29½)            |
| Total height (I)                             | 86-108 (331/2-42)        | 92-111 (35¾-43¼)  | 94-117 (363/4-453/4) | 102-120 (39¾-46¾)   |
| Seat, total width                            | 35 (13¾)                 | 38 (14¾)          | 43 (16¾)             | 48 (18¾)            |
| Seat, total depth                            | 26 (101/4)               | 31½ (12¼)         | 36 (14)              | 42½ (16½)           |
| Seat, total height                           | 40 (15½)                 | 43 (16¾)          | 48 (18¾)             | 51 (19¾)            |
| Back angling                                 | -90°-+30°                | -90°-+30°         | -90°-+30°            | -90°-+30°           |
| Tilt in space                                | -5°-+20° *               | -5°-+20°          | -5°-+20°             | -5°-+20°            |
| Foot support angle                           | 90°-75°                  | 90°-75°           | 90°-75°              | 90°-75°             |
| Weight, total                                | 14 kg (31 lb)            | 14.5 kg (32 lb)   | 16.5 kg (36.5 lb)    | 17 kg (37.5 lb)     |
| Weight, frame                                | 11.5 kg (25.5 lb)        | 11.5 kg (25.5 lb) | 12.5 kg (27.5 lb)    | 12.5 kg (27.5 lb)   |
| Weight, seat                                 | 2.5 kg (5.5 lb)          | 3 kg (6.5 lb)     | 4 kg (9 lb)          | 4.5 kg (10 lb)      |
| Max. load, total                             | 35 kg (77 lb)            | 50 kg (110 lb)    | 60 kg (132 lb)       | 70 kg (154 lb)      |
| Max. load, seat                              | 35 kg (77 lb)            | 50 kg (110 lb)    | 60 kg (132 lb)       | 70 kg (154 lb)      |
| Max. load, operating force                   | 35 kg (77 lb)            | 35 kg (77 lb)     | 55 kg (121 lb)       | 55 kg (121 lb)      |
| * The -5° tilt is obtainable at 55 cm (191/2 | ") seat height above flo | or                |                      |                     |