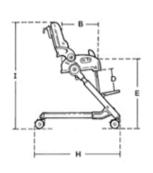

#### Flamingo Measurements

|                           | Size 1           | Size 2      | Size 3   | Size 4   |
|---------------------------|------------------|-------------|----------|----------|
|                           | Inches           | Inches      | Inches   | Inches   |
| Seat width (A)            | 91/4"            | 11"         | 12½"     | 131⁄4"   |
| Seat depth (B)            | 93/4"            | 11¼"        | 13¾"     | 15½"     |
| Back height (C)           | 13¾"             | 14¾"        | 16½"     | 18¼"     |
| Lower leg length (D)      | 7-10"            | 93/4-131/2" | 11¾-15½" | 11¾-15½" |
| Seat height (E)*          | 19½-23½"         | 19½-23½"    | 19½-23½" | 19½-23½" |
| Back width (F)            | 73/4"            | 81/2"       | 101/4"   | 11½"     |
| Width, frame (G)          | 17"              | 18"         | 19¼"     | 21"      |
| Length, frame (H)*        | 26"              | 26"         | 26"      | 26"      |
| Height, frame w/seat (I)* | 33½"             | 35"         | 36½"     | 37"      |
| Seat height, folded       | 9½"              | 10"         | 10½"     | 10½"     |
| Seat lenght, folded       | 141/2"           | 15½"        | 17"      | 18½"     |
| Frame height, folded      | 8"               | 8"          | 8"       | 8"       |
| Frame length, folded      | 29"              | 29"         | 29"      | 29"      |
| Weight                    | 24 lbs.          | 29 lbs.     | 31 lbs.  | 33 lbs.  |
| Max. Load/user weight     | 77 lbs.          | 110 lbs.    | 132 lbs. | 154 lbs. |
| Angling                   | Seat             | -15°-+35°   | Back     | -90°-30° |
|                           | Foot support bar |             | 90°-60°  |          |

<sup>\*</sup> with 3" wheels

|                                              | Size 1                   | Size 2            | Size 3               | Size 4              |
|----------------------------------------------|--------------------------|-------------------|----------------------|---------------------|
|                                              | Inches                   | Inches            | Inches               | Inches              |
| Seat width (A)                               | 24 (91/4)                | 28 (11)           | 32 (12½)             | 34 (13¼)            |
| Seat depth (B)                               | 25 (9¾)                  | 29 (11¼)          | 35 (13¾)             | 40 (15½)            |
| Back height (C)                              | 35 (13¾)                 | 38 (14¾)          | 42 (16½)             | 47 (18¼)            |
| Lower leg length (D)                         | 20-25 (71/4-93/4)        | 23-34 (9-131/4)   | 30-42 (113/4-161/2)  | 30-42 (113/4-161/2) |
| Seat height above floor (E)                  | 53-74 (203/4-283/4)      | 53-74 (20¾-28¾)   | 53-74 (203/4-283/4)  | 53-74 (20¾-28¾)     |
| Back width (F)                               | 20 (71/4)                | 22 (8½)           | 26 (10¼)             | 28 (11)             |
| Frame width (G)                              | 50 (19½)                 | 50 (19½)          | 57 (221/4)           | 57 (221/4)          |
| Frame length (H)                             | 64 (25)                  | 64 (25)           | 76 (29½)             | 76 (29½)            |
| Total height (I)                             | 86-108 (331/2-42)        | 92-111 (35¾-43¼)  | 94-117 (363/4-453/4) | 102-120 (39¾-46¾)   |
| Seat, total width                            | 35 (13¾)                 | 38 (14¾)          | 43 (16¾)             | 48 (18¾)            |
| Seat, total depth                            | 26 (101/4)               | 31½ (12¼)         | 36 (14)              | 42½ (16½)           |
| Seat, total height                           | 40 (15½)                 | 43 (16¾)          | 48 (18¾)             | 51 (19¾)            |
| Back angling                                 | -90°-+30°                | -90°-+30°         | -90°-+30°            | -90°-+30°           |
| Tilt in space                                | -5°-+20° *               | -5°-+20°          | -5°-+20°             | -5°-+20°            |
| Foot support angle                           | 90°-75°                  | 90°-75°           | 90°-75°              | 90°-75°             |
| Weight, total                                | 14 kg (31 lb)            | 14.5 kg (32 lb)   | 16.5 kg (36.5 lb)    | 17 kg (37.5 lb)     |
| Weight, frame                                | 11.5 kg (25.5 lb)        | 11.5 kg (25.5 lb) | 12.5 kg (27.5 lb)    | 12.5 kg (27.5 lb)   |
| Weight, seat                                 | 2.5 kg (5.5 lb)          | 3 kg (6.5 lb)     | 4 kg (9 lb)          | 4.5 kg (10 lb)      |
| Max. load, total                             | 35 kg (77 lb)            | 50 kg (110 lb)    | 60 kg (132 lb)       | 70 kg (154 lb)      |
| Max. load, seat                              | 35 kg (77 lb)            | 50 kg (110 lb)    | 60 kg (132 lb)       | 70 kg (154 lb)      |
| Max. load, operating force                   | 35 kg (77 lb)            | 35 kg (77 lb)     | 55 kg (121 lb)       | 55 kg (121 lb)      |
| * The -5° tilt is obtainable at 55 cm (191/2 | ") seat height above flo | or                |                      |                     |