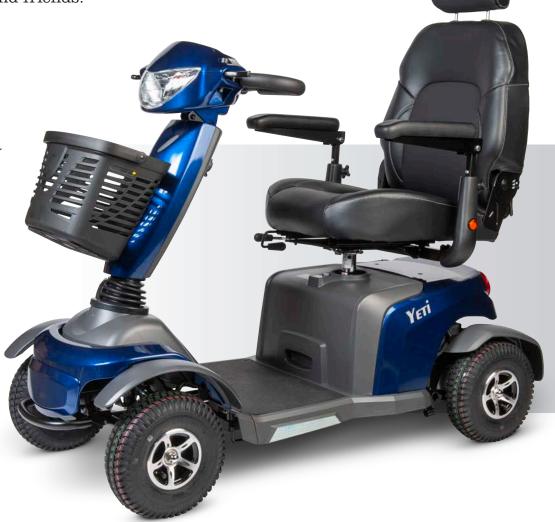

## Yeti S746

- > Trailmaster Yeti 4-wheel scooter
- > Digital LCD dashboard
- > Full light package
- > Rear mono shock suspension
- > 50AH batteries with 5A charger
- > Colours: red, blue or white