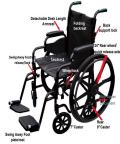

## 18" Aluminum Wheelchair/Lightweight Transport Chair Duo: MHWTCD18

- Made from aluminum
- Standard with nylon upholstery
- Can be used as standard self-propelled wheelchair or a transport chair all in one
- Comes with two sets of wheel locks, one for use with wheelchair and one for the use with transport chair
- Detachable desk length armrest
- Folding back rest for easy transport
- Swing away detachable foot plate/rests with release/lock
- Comes with anit-tippers
- Nylon handle wheel rim
- 300 lbs weight capacity