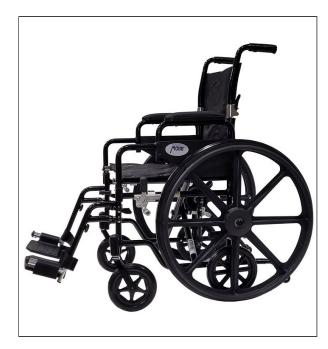

## 18" Aluminum Wheelchair/Lightweight Transport Chair Duo: MHWTCD18

- Made from aluminum
- Standard with nylon upholstery
- Can be used as standard self-propelled wheelchair or a transport chair all in one
- Comes with two sets of wheel locks, one for use with wheelchair and one for the use with transport chair
- Detachable desk length armrest
- Folding back rest for easy transport
- Swing away detachable foot plate/rests with release/lock
- Comes with anit-tippers
- Nylon handle wheel rim
- 300 lbs weight capacity

### SPECIFICATION -

| Seat Dimensions                 | 18" W x 16" D             |      |
|---------------------------------|---------------------------|------|
| Width Open                      | 24.6"                     | Sv   |
| Front Casters                   | 7"                        | 2    |
| Rear Wheels For Wheelchair      | 24"                       | Swit |
| Rear Wheels For Transport Chair | 8"                        |      |
| Back Height                     | 17"                       |      |
| Seat Height                     | 19"                       |      |
| Weight Capacity                 | 300 lbs                   |      |
| Total Weight                    | 36 lbs                    |      |
| Warranty                        | Lifetime Limited Warranty |      |