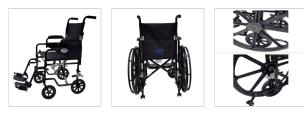

## 18" Aluminum Wheelchair/Lightweight Transport Chair Duo: MHWTCD18

- Made from aluminum
- Standard with nylon upholstery
- Can be used as standard self-propelled wheelchair or a transport chair all in one
- Comes with two sets of wheel locks, one for use with wheelchair and one for the use with transport chair
- Detachable desk length armrest
- Folding back rest for easy transport
- Swing away detachable foot plate/rests with release/lock
- Comes with anit-tippers
- Nylon handle wheel rim
- 300 lbs weight capacity