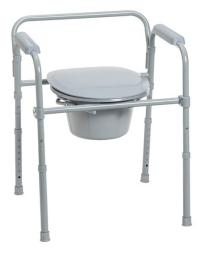

## **Folding Steel Commode**

HCPCS: E0163

- Easy, tool-free assembly
- Easily opens and folds for storage and transportation
  Durable plastic snap-on seat and lid
- Powder-coated steel-welded construction
- Plastic arms for added comfort
- Includes 7.5 qt commode bucket with carry handle, cover and splash shield
- Retail Packaged
- Made using recycled materials

| PRODUCTS               | Description                           |
|------------------------|---------------------------------------|
| RTL11158KDR            | Commode, Folding Frame, RTL,1 EA      |
| SPECIFICATIONS         | Description                           |
| Carton Shipping Weight | 17.5 lbs                              |
| Seat Dimensions        | 13.75" (W) x 16.25" (D)               |
| Seat Height            | 17.0" X 23.0"                         |
| Warranty               | Limited Lifetime                      |
| Weight                 | 13 lbs                                |
| Weight Capacity        | 350 lbs                               |
| Width                  | 18.125" between arms   22.25" Outside |