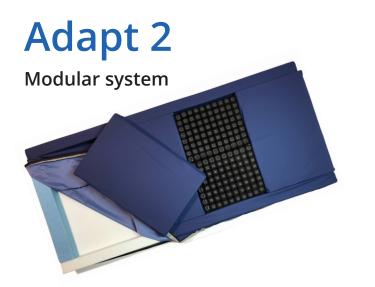

## At a glance

- Ideal for long-term care clients
- Modular system uses ROHO mattress sections and foam inserts in a variety of configurations
- Wide transfer edges to help reduce the risk of falls
- Shear Reduction Technology (SRT)
- Full enclosure cover with Recovery 5 top
- Maximum client weight of up to 350-500 lb
- 3 widths: 36" / 39" / 42" x 80"L x 6"H
- 24-month warranty

The Adapt 2 mattress with SRT is an innovative way to reduce the effects of pressure, friction, and shear within the body of the mattress. The 3" wide firm perimeter borders and 4" permanent gel foam foot border hold the ROHO mattress sections or foam inserts in place without the need for snaps. The surface inserts can be configured based on the individual client's needs - see below for sample system configurations.