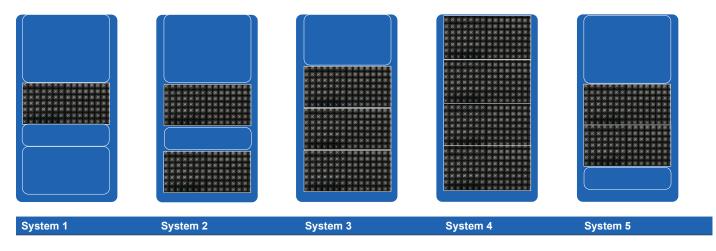

The Adapt 2 mattress with SRT is an innovative way to reduce the effects of pressure, friction, and shear within the body of the mattress. The 3" wide firm perimeter borders and 4" permanent gel foam foot border hold the ROHO mattress sections or foam inserts in place without the need for snaps. The surface inserts can be configured based on the individual client's needs - see below for sample system configurations.