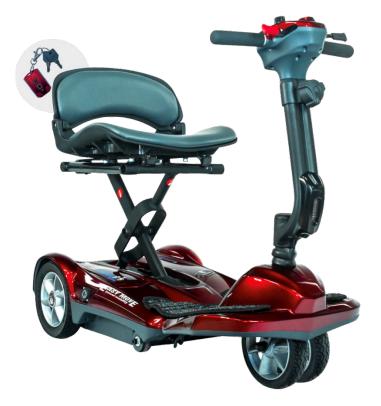

## **Transit**MOBILITY SCOOTER

Electrically foldable scooter with a remote control. Weight capacity of 115kg (250lb). Up to 11 km of battery life. LED front and back lights.