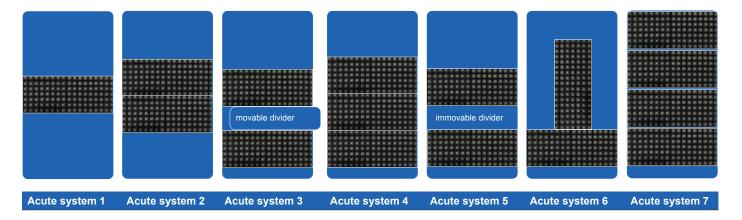

The Acute mattress is our foam surface for the client at high risk of experiencing skin breakdown and may require the addition of ROHO® air components. There are multiple configuration system options available to best meet their needs - see below.