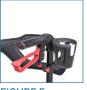

FIGURE H

The Universal Nitro Cup Holder is designed to fit on all Nitro products with built-in accessory mount to provide convenience at every turn

- Fits on all Nitro products with built-in accessory mount
- Securely holds cups, water bottles, and travel mugs all at an arms reach