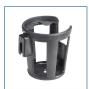

## **Nitro Universal Cup Holder**

FIGURE H

The Universal Nitro Cup Holder is designed to fit on all Nitro products with built-in accessory mount to provide convenience at every turn

- Fits on all Nitro products with built-in accessory mount
- Securely holds cups, water bottles, and travel mugs all at an arms reach