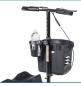

FIGURE H

The Universal Nitro Cup Holder is designed to fit on all Nitro products with built-in accessory mount to provide convenience at every turn

- Fits on all Nitro products with built-in accessory mount
- Securely holds cups, water bottles, and travel mugs all at an arms reach