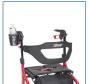

## **Nitro Universal Cup Holder**

FIGURE H

The Universal Nitro Cup Holder is designed to fit on all Nitro products with built-in accessory mount to provide convenience at every turn

- Fits on all Nitro products with built-in accessory mount
- Securely holds cups, water bottles, and travel mugs all at an arms reach