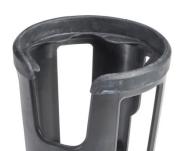

## **Nitro Universal Cup Holder**

FIGURE H

The Universal Nitro Cup Holder is designed to fit on all Nitro products with built-in accessory mount to provide convenience at every turn

- Fits on all Nitro products with built-in accessory mount
- Securely holds cups, water bottles, and travel mugs all at an arms reach