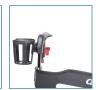

FIGURE H

The Universal Nitro Cup Holder is designed to fit on all Nitro products with built-in accessory mount to provide convenience at every turn

- Fits on all Nitro products with built-in accessory mount
- Securely holds cups, water bottles, and travel mugs all at an arms reach