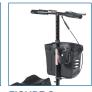

FIGURE H

The Universal Nitro Cup Holder is designed to fit on all Nitro products with built-in accessory mount to provide convenience at every turn

- Fits on all Nitro products with built-in accessory mount
- Securely holds cups, water bottles, and travel mugs all at an arms reach