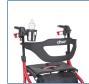

## **Nitro Universal Cup Holder**

FIGURE H

The Universal Nitro Cup Holder is designed to fit on all Nitro products with built-in accessory mount to provide convenience at every turn

- Fits on all Nitro products with built-in accessory mount
- Securely holds cups, water bottles, and travel mugs all at an arms reach