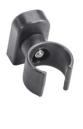

## **Nitro Sprint Cane Holder**

## HCPCS:

FIGURE A

FIGURE B

FIGURE C

FIGURE D

FIGURE E

The Nitro Cane Holder is designed to fit on the Nitro Sprint Rollator with built-in accessory mount to provide convenience at every turn

- Fits on all Nitro Sprint Rollators with built-in accessory mount
- · Securely holds most standard canes on side of rollator
- Easily mount cane or remove cane from rollator for seamless transition from cane to rollator

| PRODUCTS           | Description                  |
|--------------------|------------------------------|
| 102662-CANE        | Nitro Cane Holder, 1BX       |
| SPECIFICATIONS     | Description                  |
| Product Dimensions | 3.8" (L) x 2.4" (W) x 2" (H) |