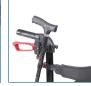

## **Nitro Sprint Cane Holder**

## HCPCS:

FIGURE A

FIGURE B

FIGURE C

FIGURE D

FIGURE E

The Nitro Cane Holder is designed to fit on the Nitro Sprint Rollator with built-in accessory mount to provide convenience at every turn

- Fits on all Nitro Sprint Rollators with built-in accessory mount
- · Securely holds most standard canes on side of rollator
- Easily mount cane or remove cane from rollator for seamless transition from cane to rollator