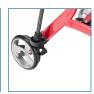

## **Nitro Sprint Cane Holder**

## HCPCS:

FIGURE A

FIGURE B

FIGURE C

FIGURE D

FIGURE E

The Nitro Cane Holder is designed to fit on the Nitro Sprint Rollator with built-in accessory mount to provide convenience at every turn

- Fits on all Nitro Sprint Rollators with built-in accessory mount
- · Securely holds most standard canes on side of rollator
- Easily mount cane or remove cane from rollator for seamless transition from cane to rollator