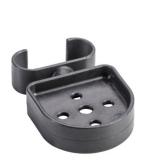

## **Nitro Sprint Cane Holder**

## HCPCS:

FIGURE A

FIGURE B

FIGURE C

FIGURE D

FIGURE E

The Nitro Cane Holder is designed to fit on the Nitro Sprint Rollator with built-in accessory mount to provide convenience at every turn

- Fits on all Nitro Sprint Rollators with built-in accessory mount
- · Securely holds most standard canes on side of rollator
- Easily mount cane or remove cane from rollator for seamless transition from cane to rollator

| PRODUCTS           | Description                  |
|--------------------|------------------------------|
| 102662-CANE        | Nitro Cane Holder, 1BX       |
| SPECIFICATIONS     | Description                  |
| Product Dimensions | 3.8" (L) x 2.4" (W) x 2" (H) |