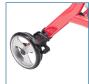

## HCPCS:

FIGURE A

FIGURE B

FIGURE C

FIGURE D

FIGURE E

The Nitro Cane Holder is designed to fit on the Nitro Sprint Rollator with built-in accessory mount to provide convenience at every turn

- Fits on all Nitro Sprint Rollators with built-in accessory mount
- · Securely holds most standard canes on side of rollator
- Easily mount cane or remove cane from rollator for seamless transition from cane to rollator