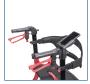

## HCPCS:

FIGURE A

FIGURE B

FIGURE C

FIGURE D

FIGURE E

The Universal Nitro Cell Phone Holder is designed to fit on all Nitro products with built-in accessory mount to provide convenience at every turn

- Fits on all Nitro Sprint Rollators and Nitro Glide Knee Walker with built-in accessory mount
- Securely holds most smart phones with ability to view and use cell phone while in cell phone holder
- Locking mechanism ensures cell phone remains in its holder