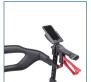

## HCPCS:

FIGURE A

FIGURE B

FIGURE C

FIGURE D

FIGURE E

The Universal Nitro Cell Phone Holder is designed to fit on all Nitro products with built-in accessory mount to provide convenience at every turn

- Fits on all Nitro Sprint Rollators and Nitro Glide Knee Walker with built-in accessory mount
- Securely holds most smart phones with ability to view and use cell phone while in cell phone holder
- Locking mechanism ensures cell phone remains in its holder