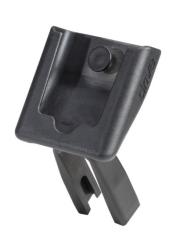

## HCPCS:

FIGURE A

FIGURE B

FIGURE C

FIGURE D

FIGURE E

The Universal Nitro Cell Phone Holder is designed to fit on all Nitro products with built-in accessory mount to provide convenience at every turn

- Fits on all Nitro Sprint Rollators and Nitro Glide Knee Walker with built-in accessory mount
- Securely holds most smart phones with ability to view and use cell phone while in cell phone holder
- Locking mechanism ensures cell phone remains in its holder