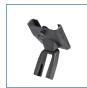

## HCPCS:

FIGURE A

FIGURE B

FIGURE C

FIGURE D

FIGURE E

The Universal Nitro Cell Phone Holder is designed to fit on all Nitro products with built-in accessory mount to provide convenience at every turn

- Fits on all Nitro Sprint Rollators and Nitro Glide Knee Walker with built-in accessory mount
- Securely holds most smart phones with ability to view and use cell phone while in cell phone holder
- Locking mechanism ensures cell phone remains in its holder