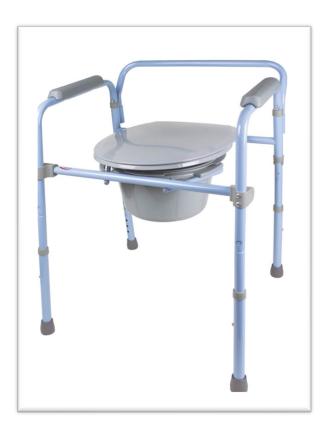

**Deluxe Folding Commode** 

Item #: FGB341CA

**The Deluxe Folding Commode** is perfect for those who are short on space. It can be used three ways, as a stand alone commode, a raised toilet seat or a toilet safety frame. This full-size steel commode folds compactly for storage or easy travel and comes complete with a commode bucket, splash guard and cover. It also includes a trial pack of our Commode Liners.