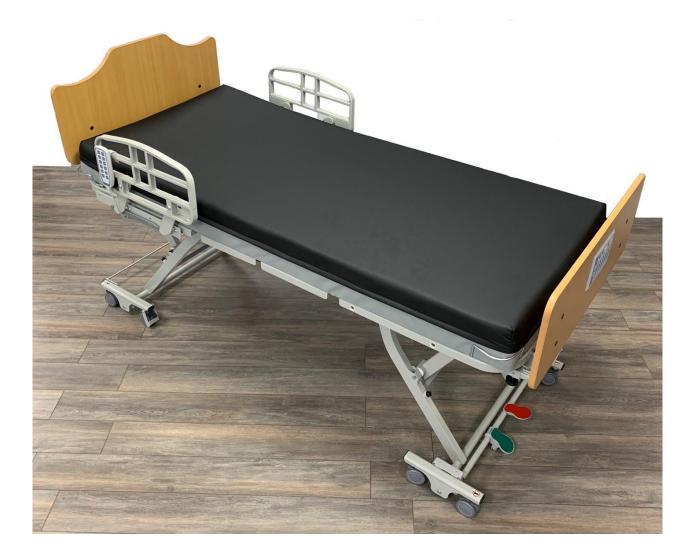

## **Tröst and Tröst Plus Bed**

## **Specifications**

Weight capacity: The safe working load for the Tröst Bed and Tröst Plus Bed is 600 lbs (272 kg) The safe working load is the total weight, including the person, mattress, head and foot boards, side rails, and other accessories evenly distributed on the bed deck.

**TRÖST dimensions :** 36" X 80"

Weight: The Tröst Bed weighs approximately 265 lb (120 kg) The Tröst Plus Bed weighs approximately 281 lb (127 kg) These weights can vary depending on the options and accessories included

**Deck Height Range:** 7 – 30" (18 – 76 cm)

Maximum Back Angle: 65 degrees

Maximum Hip to Knee Angle: 30 degrees

Electrical: 120V, 60 Hz