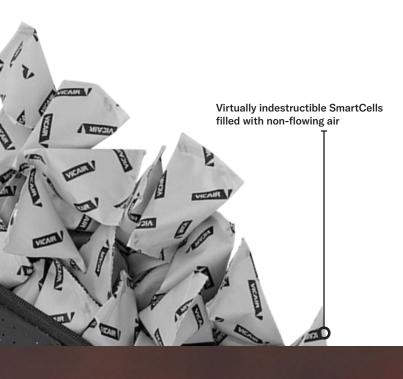

# Vicair<sup>®</sup> technology

Vicair Technology uses air filled "SmartCells" – which offer a unique combination of skin protection and positioning. The SmartCells in each cushion compartment shift and deform individually and together to adjust to the body.

### **SmartCells**<sup>®</sup>

Hundreds of SmartCells fill each Vicair product. The cells move individually, slowly adjusting to the body's contours. The result is superior pressure redistribution, optimal positioning and excellent sitting comfort for the user.