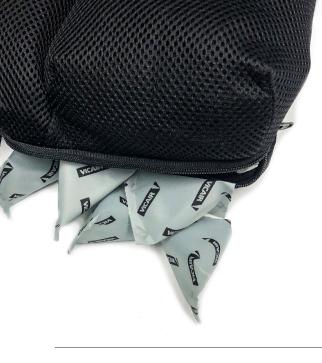

### **SmartCells**<sup>®</sup>

Hundreds of SmartCells fill each Vicair product. The cells move individually, slowly adjusting to the body's contours. The result is superior pressure redistribution, optimal positioning and excellent sitting comfort for the user.

O2 cushion compartments are designed to provide stability and therefore positioning possibilities. Each compartment is filled with just the right amount of SmartCells, however, every compartment can also be adjusted to fit individual needs by removing or adding SmartCells. Adjustments can be made while the client remains seated.