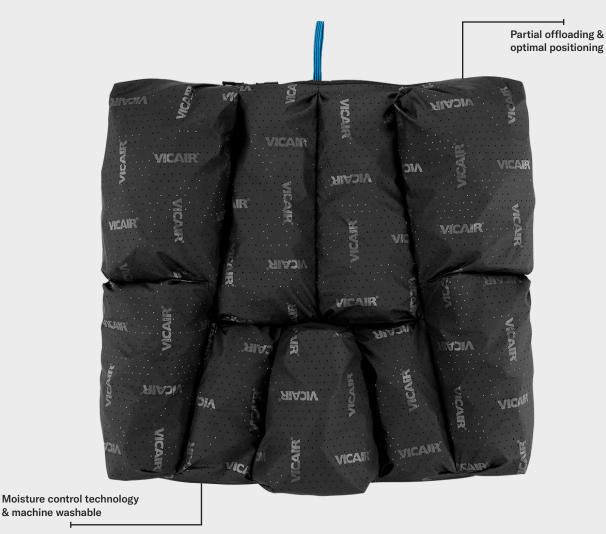

O2 cushion compartments are designed to provide stability and therefore positioning possibilities. Each compartment is filled with just the right amount of SmartCells, however, every compartment can also be adjusted to fit individual needs by removing or adding SmartCells. Adjustments can be made while the client remains seated.

## Machine washable & breathable

Vicair Adjuster O2 and Vicair Vector O2 cushions can be put in the washing machine in their entirety. The SmartCells do not have to be removed before washing.

Vicair O2 cushions have an open structure that offers 100% breathability and ventilation. This helps with temperature and humidity control, increasing comfort and reducing the effects of shear and friction on tissue deformation.