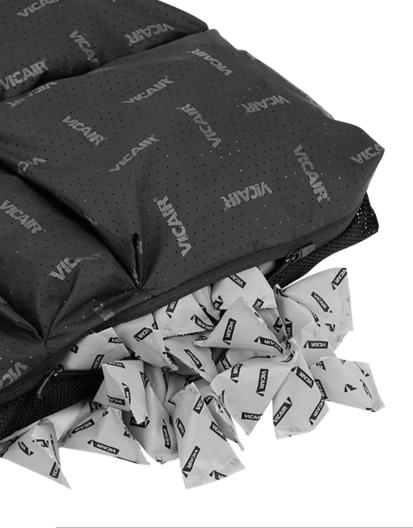

# Vicair<sup>®</sup> technology

Vicair Technology uses air filled "SmartCells" – which offer a unique combination of skin protection and positioning. The SmartCells in each cushion compartment shift and deform individually and together to adjust to the body.

O2 cushion compartments are designed to provide stability and therefore positioning possibilities. Each compartment is filled with just the right amount of SmartCells, however, every compartment can also be adjusted to fit individual needs by removing or adding SmartCells. Adjustments can be made while the client remains seated.

### **SmartCells**<sup>®</sup>

Hundreds of SmartCells fill each Vicair product. The cells move individually, slowly adjusting to the body's contours. The result is superior pressure redistribution, optimal positioning and excellent sitting comfort for the user.