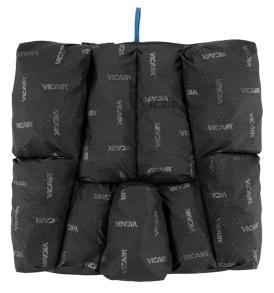

### **SmartCells**<sup>®</sup>

Hundreds of SmartCells fill each Vicair product. The cells move individually, slowly adjusting to the body's contours. The result is superior pressure redistribution, optimal positioning and excellent sitting comfort for the user.

O2 cushion compartments are designed to provide stability and therefore positioning possibilities. Each compartment is filled with just the right amount of SmartCells, however, every compartment can also be adjusted to fit individual needs by removing or adding SmartCells. Adjustments can be made while the client remains seated.