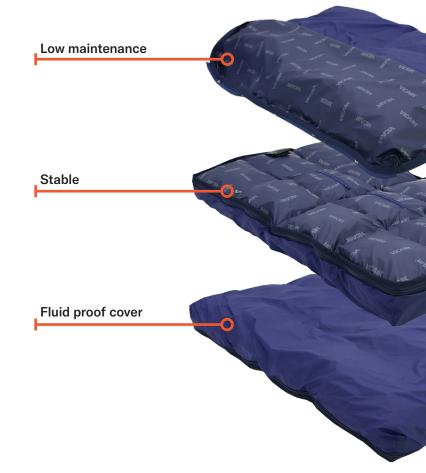

### Vicair Mattress 415 and Inlay

The Vicair Mattress 415 and Mattress Inlay are designed for those that have an increased risk for pressure injury. The Vicair Mattress 415 is low maintenance and comes with a fluid proof cover. It can be used on any type of bed frame and bed frame position. The Vicair SmartCell air-filling also has a 5cm foam base which makes the Vicair Mattress 415 an extremely lightweight and nonpowered alternative to other air technique replacement mattresses. The design offers optimal pressure redistribution, reduction of shear forces, optimal immersion and stable - yet comfortable - positioning.

Optimal pressure redistribution

**Vicair** also offers Mattress Inlay Sections and replacement covers for the Inlay Sections. The Inlay is made with a polyester fabric with polyurethane coating and silicone impregnated nylon ribstop. It is also filled with Vicair SmartCells that have a low friction coating. The cover material is a polyester fabric with polyurethane anti slip coating.