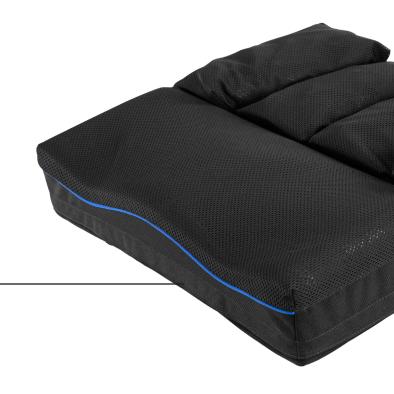

The Vicair Air Exchange Cover is the standard cover for the Vicair O2 cushions. With an open bottom, it allows the cushion to breathe continuously, providing optimal ventilation and comfort while being machine washable.

## Machine washable & breathable

Vicair Adjuster O2 and Vicair Vector O2 cushions can be put in the washing machine in their entirety. The SmartCells do not have to be removed before washing.

Vicair O2 cushions have an open structure that offers 100% breathability and ventilation. This helps with temperature and humidity control, increasing comfort and reducing the effects of shear and friction on tissue deformation.