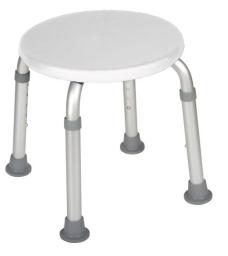

## **Shower Stool**

HCPCS: E0245

- Aluminum frame is lightweight, durable and corrosion proof
- Impact-resistant, composite seat
  Legs are height adjustable in 1" increments, and are crack proof and tarnish resistant
- Easy, tool-free assembly
- Made using recycled materials

| PRODUCTS               | Description                    |
|------------------------|--------------------------------|
| RTL12004KD             | Bath Stool, KD, White,RTL,1 EA |
| SPECIFICATIONS         | Description                    |
| Warranty               | Limited Lifetime               |
| Seat Dimensions        | 13" (W) x 13" (D)              |
| Weight Capacity        | 300 lb                         |
| Carton Shipping Weight | 6 lb                           |
| Weight                 | 3 lb                           |