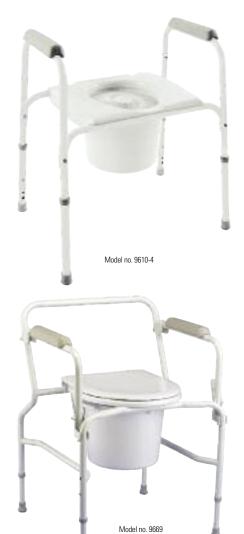

### Invacare® Safeguard Commode

- Model no. 9610-4 (gray-coated steel, four per carton)
- Can be used as a raised toilet seat or a toilet safety frame
- · Equipped with a splash shield
- Snap-on seat

### Invacare® Drop-Arm Commode

Model no. 9669 (one per carton)

#### Features

- Can be used over the toilet with optional splash shield
- · Accommodates transfers in restricted areas
- Drop-arm lever operates simply: lift to lock or push to release
- Gray powder coated, 1-inch welded steel tubing
- Snap-on seat and lid