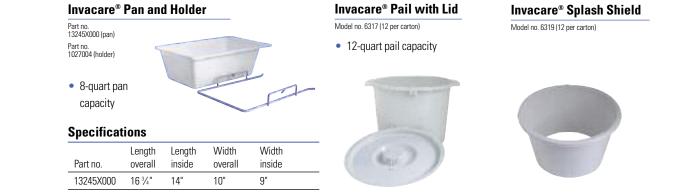

------|------------------|---------------------|
| 9610-4 | 25"                      | 19"                      | 16"                      | 8 ½"                     | 19"                      | 14"                      | 10"                      | 23" - 29"                    | 16" - 22"                           | 7 ½"                  | 12 lb.            | 300 lb.            | 4                | lifetime            |
| 9669   | 20 ¼"                    | 17 ½"                    | 14"                      | 8 ¼"                     | 20 ½"                    | 15"                      | 9 ½"                     | 27" - 31 ½"                  | 17" - 21"                           | 8"                    | 22 lb.            | 250 lb.            | 1                | 3 years             |