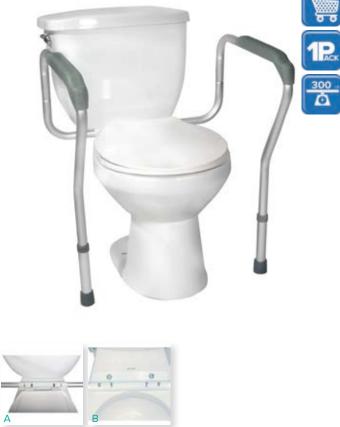

## **Toilet Safety Frame**

With Height and Width Adjustable Arms

| Item #    | <b>Product Description</b> | UOM  |  |
|-----------|----------------------------|------|--|
| 12001-4   | Assembled                  | 4/cs |  |
| 12001KD-1 | Knocked Down               | 1/cs |  |

- Anodized aluminum is sturdy and lightweight.
- Plastic armrests provide additional comfort and support.
- Comes with height-adjustable (1" increments) and width-adjustable arms (2 positions). (Figure A)
- Powder-coated aluminum bracket easily attaches frame to toilet.
- Bracket secures safety frame in place. (Figure B)

| specifications        |                  |                                  |                  |  |  |
|-----------------------|------------------|----------------------------------|------------------|--|--|
| Width Between Arms    | (12001-4)        | 18.5" (smallest)                 | 22.75" (largest) |  |  |
| Width Between Arms    | (12001KD-1)      | 18" (smallest)   25" (largest)   |                  |  |  |
| Adjustable Arm Heig   | ht               | 25.5" (lowest)   29.5" (highest) |                  |  |  |
| Carton Shipping Wei   | ght (12001-4)    |                                  | 18 lbs.          |  |  |
| Carton Shipping Wei   | ght (12001KD-1)  |                                  | 5 lbs.           |  |  |
| Weight Limit          |                  |                                  | 300 lbs.         |  |  |
| Warranty              |                  |                                  | Limited Lifetime |  |  |
| accessories and parts |                  |                                  |                  |  |  |
| 12001BR-1 To          | let Safety Frame | e Bracket                        | 1/ea             |  |  |