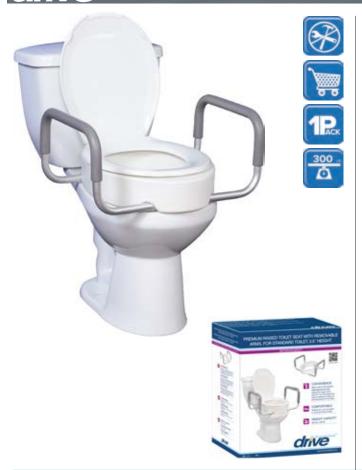

## Premium Raised Toilet Seat with Removable Arms

| Item # | <b>Product Description</b> | <b>Product Seat Depth</b> | <b>UOM</b> |
|--------|----------------------------|---------------------------|------------|
| 12402  | Fits Standard Toilets      | 17"                       | 1/cs       |
| 12403  | Fits Elongated Toilets     | 19.25"                    | 1/cs       |

- Designed for individuals who have difficulty sitting down or getting up from the toilet.
- Allows individual to use existing toilet seat and lid.
- Tool-free arms are 19.75" apart and can be removed or added as needed.
- Arm sleeves and receivers are made of metal.
- Heavy-duty molded plastic construction.
- Lightweight and portable. Easily attaches to toilet bowl.
- · No tools required for installation.
- Easy to clean.
- Two models accommodate standard and elongated toilets.

| specifications          |                                    |
|-------------------------|------------------------------------|
| Seat Dimensions (12402) | 13.75" (W) x 17" (D) x 3.5" (H)    |
| Seat Dimensions (12403) | 13.75" (W) x 19.25" (D) x 3.5" (H) |
| Width Between Arms      | 19.75"                             |
| Weight                  | 3.5 lbs.                           |
| Carton Shipping Weight  | 4.5 lbs.                           |
| Weight Limit            | 300 lbs.                           |
| Warranty                | Limited Lifetime                   |