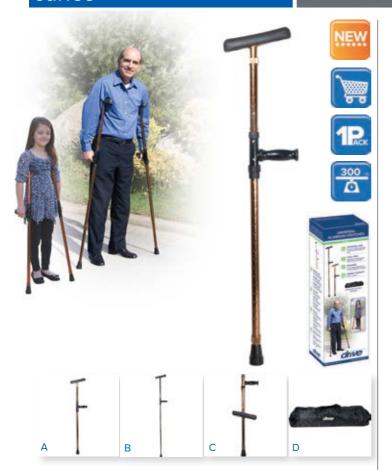

## **Universal Aluminum Folding Underarm Crutch**

| Item #   | UOM    |  |
|----------|--------|--|
| RTL10435 | 2pr/cs |  |

- Replaces traditional crutches. Universal adjustment for use by a child, adult or tall adult. (Figure A - B)
- Folds to only 27" for ultra-compact storage. (Figure C)
- Comes with carry bag. (Figure D)
- Retail packaged.
- Weight Capacity 300 lbs.