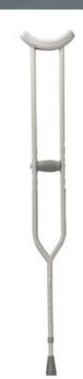

## **Bariatric Steel Crutches with Accessories**

| Item # | Product<br>Size | Patient<br>Height | Height Settings<br>(Armrest to<br>Floor) | s<br>UOM |
|--------|-----------------|-------------------|------------------------------------------|----------|
| 10406  | Adult           | 5'2" - 5'10"      | 46" - 54"                                | 1pr/cs   |
| 10408  | Tall Adult      | 5'10" - 6' 6"     | 55" - 63"                                | 1pr/cs   |

- 500 lb. Weight Capacity
- Durable, steel construction.
- Push buttons easily adjust height in 1" increments.
- Comfortable, contoured underarm design.
- Easy wing nut adjustments for hand grips.
- Large, non-skid jumbo-size vinyl contoured tips.