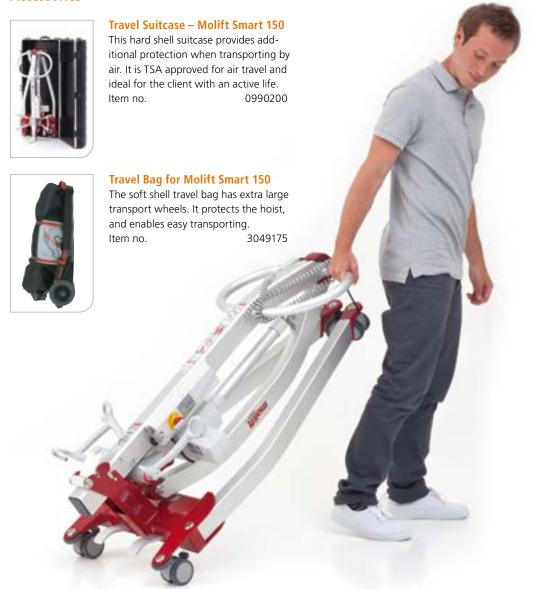

#### **Accessories**

Molift Smart folds and unfolds easily without using any tools and can be separated into two parts where the heaviest part weighs only 13 kg.

www.etac.com Molift Hoists and Slings 17