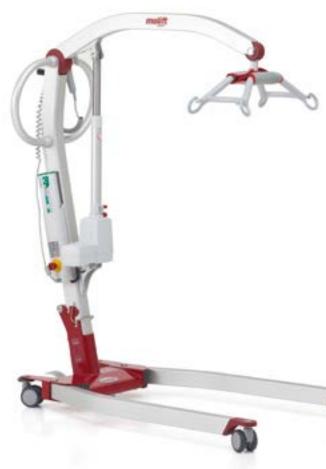

## Comfortable and safe transfer

The hoisting range of 27–168 cm (10.6"–66.1") provides an excellent maximum hoisting height and

at the same time gets very low, facilitating hoisting from the floor. Standard 4-point sling suspension ensures a comfortable and spacious hoisting position for the user.

#### **Features**

**4-point suspension**Standard 4-point suspension
ensures comfortable and more
spacious hoisting position for the
user.

Hoists easily from floor Molift Smart has a large hoisting span that allows hoisting from the floor as well as high surfaces.