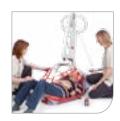

## Comfortable and safe transfer

The hoisting range of 27–168 cm (10.6"–66.1") provides an excellent maximum hoisting height and

at the same time gets very low, facilitating hoisting from the floor. Standard 4-point sling suspension ensures a comfortable and spacious hoisting position for the user.

#### **Features**

**4-point suspension**Standard 4-point suspension
ensures comfortable and more
spacious hoisting position for the
user.

Hoists easily from floor Molift Smart has a large hoisting span that allows hoisting from the floor as well as high surfaces.