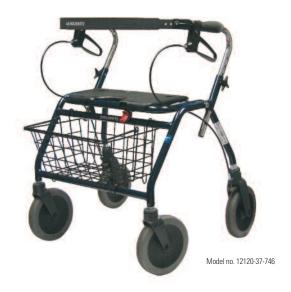

## **Dolomite Maxi+ Rollator**

## Basket and back support standard.

Model no. 12120-37-746 MAXI+ Standard Model no. 12122-37-746 MAXI+ Low

Colour: Navy Blue

Dolomite's Maxi+ rollator offers high quality and function for users requiring additional seating space and increased weight capacity. The Maxi+ has a reinforced frame with a maximum weight capacity of 440 lbs.

## **Features**

- Forward swept handles to promote better posture
- Flip-up seat for greater reach access and gait training
- Anatomical handles
- Patented braking system
- Extra wide seating area
- Large 8" SLII wheels with superior bearings for increased maneuverability