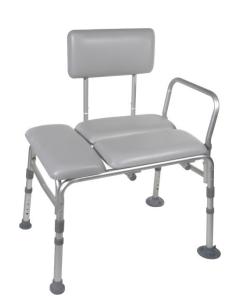

## **Padded Transfer Bench**

HCPCS: E0247

FIGURE A

FIGURE B

FIGURE C

- · Comfortable cushioned seat and backrest
- Tool-free assembly of back, legs and arm (Figure A C)
- New pinch-free cover allows for push pins to be depressed without pinching fingers
- A-frame construction provides stability
- Height adjusts in 1/2" increments with unique "Dual Column" extension legs

| PRODUCTS               | Description                      |
|------------------------|----------------------------------|
| 12005KD-1              | Transfer Bench, Padded, KD, 1/cs |
| SPECIFICATIONS         | Description                      |
| Carton Shipping Weight | 14 lbs.   26.5 lbs.              |
| Outside Legs           | 29" (W) x 19.75" (D)             |
| Seat Dimensions        | 24" (W) x 16" (D)                |
| Seat Height            | 17.75" (L) x 21.75" (H)          |
| Warranty               | Limited Lifetime                 |
| Weight                 | 11.75 lbs.                       |
| Weight Capacity        | 400 lbs                          |
| ACCESSORIES            | Description                      |
| 12011SL                | SuctionCups,Lg.12011,1pr/bx, BX  |
| 12011SS                | SuctionCups,Sm.12011,1pr/bx, BX  |