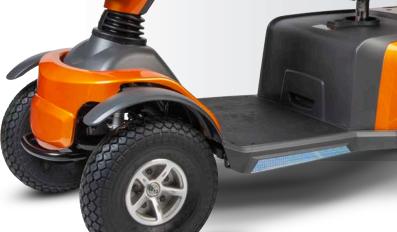

## Full-size scooter

The Eclipse Trailmaster series allows individuals to experience the outdoors in feature rich design, style, performance & comfort. They also come standard with an LCD digital dashboard. This series is for those individuals who want to travel a little further, in style. The full-size series are the most popular scooters in

Digital LCD dashboard

Full light package

our portfolio.

Front & rear suspension w/ 400 lbs. weight capacity

75AH batteries with 6A charger

Colours: red, blue or orange