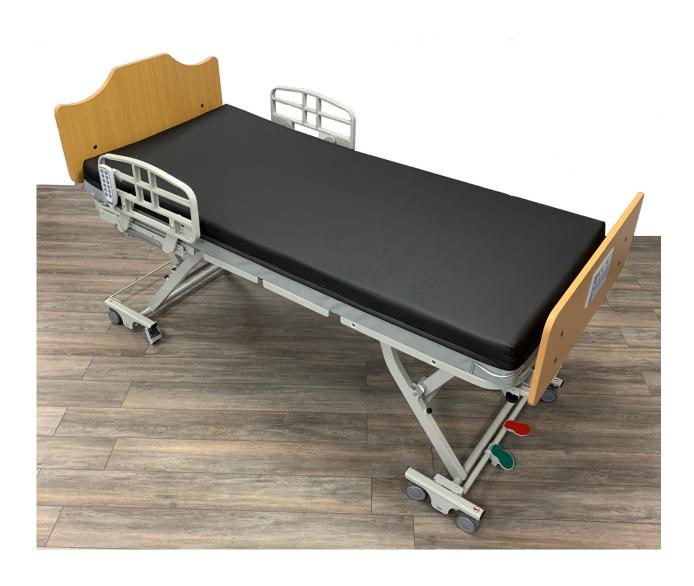

## Tröst and Tröst Plus Bed

## **Specifications**

**Weight capacity:** The safe working load for the Tröst Bed and Tröst Plus Bed is 600 lbs (272 kg) The safe working load is the total weight, including the person, mattress, head and foot boards, side rails, and other accessories evenly distributed on the bed deck.

TRÖST dimensions: 36" X 80"

**Weight:** The Tröst Bed weighs approximately 265 lb (120 kg)

The Tröst Plus Bed weighs approximately 281 lb (127 kg)

These weights can vary depending on the options and accessories included

**Deck Height Range:** 7 – 30" (18 – 76 cm)

Maximum Back Angle: 65 degrees

Maximum Hip to Knee Angle: 30 degrees

Electrical: 120V, 60 Hz